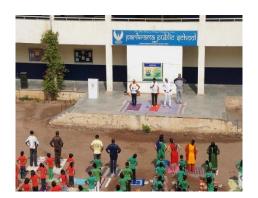

Affiliated to Savitribai Phule Pune University, Pune & MSBTE, Mumbai. Website – www.parikrama.edu.in, Phone – 9766126772, Email – pariphr@gmail.com Vision – 'To serve with high quality education for development of students as competent pharmacy professionals for the upliftment of socioeconomic status in rural areas'

#### **Cultural Facility**













Faculty of Pharmacy

A/P-Kashti, Tal-Shrigonda, Dist-Ahmednagar, Pin- 414701

Approved by PCI, New Delhi, Affiliated to Savitribai Phule Pune University, Pune & MSBTE, Mumbai.

Website – www.parikrama.edu.in, Phone – 9766126772, Email – pariphr@gmail.com Vision – 'To serve with high quality education for development of students as competent pharmacy professionals for the upliftment of socioeconomic status in rural areas'

#### **Yoga**













# Hon. Shri. Babanrao Pachpute Vichardhara Trust's Group of Institutions Faculty of Pharmacy

A/P-Kashti, Tal-Shrigonda, Dist-Ahmednagar, Pin- 414701
Approved by PCI, New Delhi, Affiliated to Savitribai Phule Pune University, Pune & MSBTE, Mumbai.
Website – www.parikrama.edu.in, Phone – 9766126772, Email – pariphr@gmail.com

Vision – 'To serve with high quality education for development of students as competent pharmacy professionals for the upliftment of socioeconomic status in rural areas'

#### **LCD Projector**











## Hon. Shri. Babanrao Pachpute Vichardhara Trust's Group of Institutions Faculty of Pharmacy A/P-Kashti, Tal-Shrigonda, Dist-Ahmednagar, Pin- 414701 Approved by PCI, New Delhi, Affiliated to Savitribai Phule Pune University, Pune & MSBTE, Mumbai.

Website