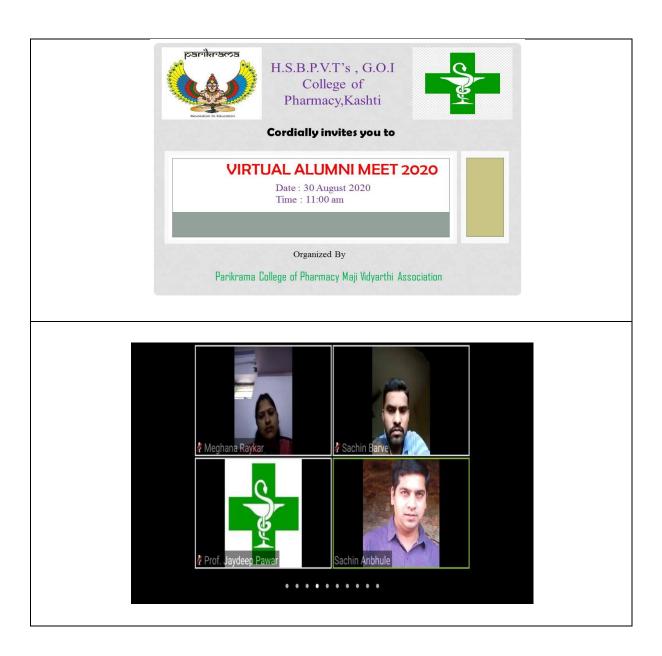

#### **Notice**

All the Final Year B.Pharm students are herby informed that HSBPVT's, GOI, Faculty of Pharmacy "Parikrama College of Pharmacy Maji Vidyarthi Association" has organized **Vitual Alumni Meet** on 30/08/2020 at 10:00 am.

So, all the students must attained the program.

Mode: Online on ZOOM.

Kashti o kashti

Principal
PRINCIPAL
H.S.B.P.V.T'S GROUP OF INSTITUTION'S
Faculty of Pharmacy
Kashti, Tal-Shrigonda, Dist-A.Nagar

**Principal** 

#### Report

HSBPVT's, GOI, Faculty of Pharmacy "Parikrama College of Pharmacy Maji Vidyarthi Association" organized virtual Alumni Meet for the students of passed out batches on 30<sup>th</sup> Aug 2020.

The planned objective was to interact with the alumni, planning future events in the institute. 95 students participated in the programme. The welcome speech was given by the alumni association secretary Mr. Bagal Swapnil. All other staff members addressed the students and follow with the students batch wise were sharing their thoughts and experiences. They discussed about their beautiful college days at PARIKRAMA and interacted with the staff members and with their friends. They also insisted and requested to have this type of Alumni Meet every year without fail. The event was stimulating and enjoyable and simultaneously profitable as all members shared their views ideate and good numbers of new ideas, information and insights came up. The students sincerely expressed their gratitude to the Principal Dr. Sunil A. Nirmal for his guidance and support during their four year course and the event was a grand success.