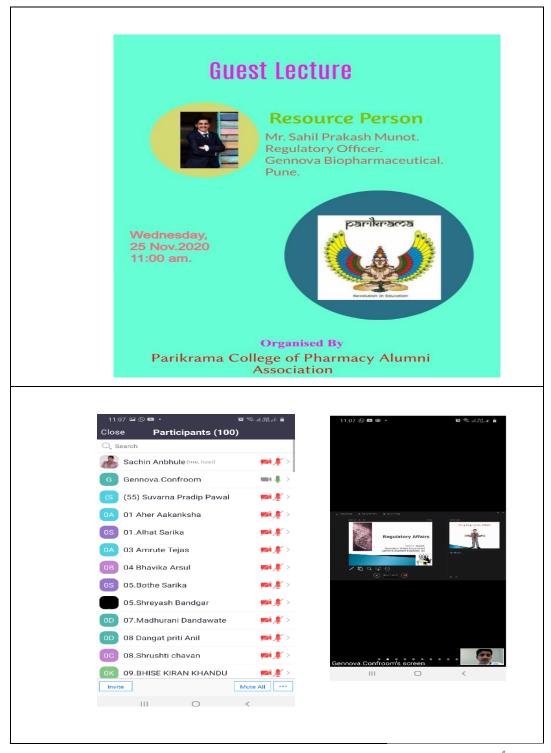

Vision – 'To serve with high quality education for development of students as competent pharmacy professionals for the upliftment of socio-economic status in rural areas'

------

**Career Guidance Program Regulatory Affairs** 

# Brief summary report of event:

On 25th NOV 2021 we arranged guest lecture on "Regulatory Affairs". The session was inaugurated by chief Guest mr. Sahil Munot and Principal Dr. S.A. Nirmal along with the teaching Staff, non-teaching staff and student of B. Pharmacy were Present for the session. At the time Prof. Shrikant Darekar give brief introduction of guest.

Dear Mr. Anbhule,

It will be great that you invited Sahil for online session.

Dear Sahil.

Adjust your schedule and deliver the session, I am assured that you will accomplish the prospects

Thanks and Regards

Sachin Gundecha

Senior Manager Regulatory Affairs

Gennova Biopharmaceuticals Limited

Website: http://gennova.bio/

LinkedIn: https://www.linkedin.com/company/gennova-biopharmaceuticals

From: sachin anbhule [mailto:sachin.anbhule@gmail.com]

Sent: 23 November 2020 19:04

To: Munot, Sahil P. <Sahil.Munot@gennova.co.in> Cc: Gundecha, Sachin <sachin.gundecha@gennova.co.in>
Subject: [EXTERNAL] Invitation for Guest lecture at our institute

Dear sir,

We are pleased to introduce our institute HSBPVT's, GOI, College of Pharmacy, Kashti, Tal-Shrigonda Dist-Ahmednagar. We have been serving in the field of Pharmaceutical education since 2009 through the conduct of Pharmacy course D.Pharm, B.Pharm and M.Pharm.

Kindly request you to deliver an online guest lecture on the behalf of Parikrama College of Pharmacy Alumni Association at our institute for our students. We would appreciate it very much if you would accept our invitation on 25/11/2020 wednesday as a speaker to deliver a lecture for the same.