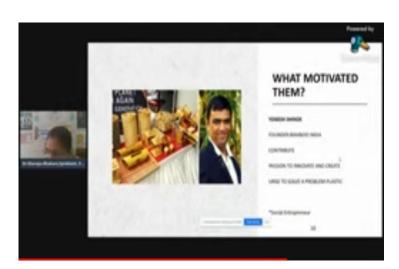

# Brief summary report of event:

Dr. Sharyu Bhakare renowned motivational Speaker. Founder Associat Professor Symbiosis College of Art & Science Pune. Has delived an interpretational lecture on Entre preneuship Skills at on 09/07/2021. Bhe introduced the different aspects of entrepreneuship & emphasized that Zeal & great idea the Only ingrediant in a reipe to business start-Up. He mentioned that the reason that people do not Start their new Ventures in a Country like India.

### Guest lecture by Dr. Sharayu Bhakare

Associate Professor Symbiosis College of Arts & Science, Pune Date - 09/07/2021

1:31:47

Guest lecture by Dr. Sharayu Bhakare on Entrepreneurship motivation

Parikrama Pharmad · 542 views ago

Vision – 'To serve with high quality education for development of students as competent pharmacy professionals for the upliftment of socio-economic status in rural areas'

------

Guest lecture by Dr. Sharayu Bhakare on Entrepreneurship motivation

Guest lecture by Dr. Sharayu Bhakare on Entrepreneurship motivation