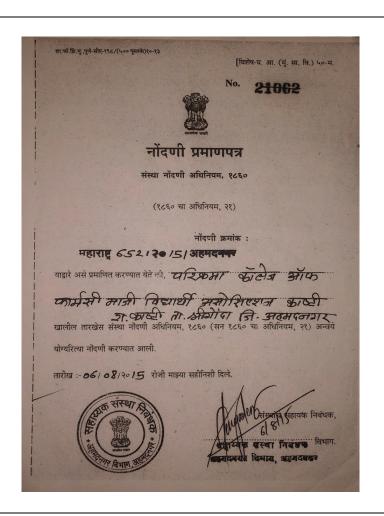

#### 5.4 Alumni Engagement

The HSBPVT's, GOI, Faculty of Pharmacy has registered alumni association with the name "Parikrama College of Pharmacy Maji Vidyarthi Association, Kashti" reg. no- Maharashtra 652/2015/Ahmednagar dt. 06/08/2015. This registered alumni association is regularly functioning for the development of the institute