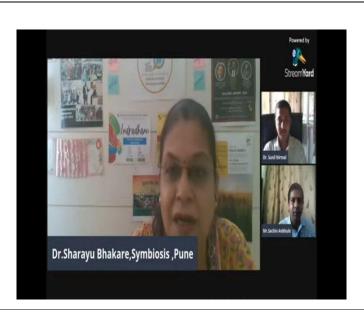

# Brief summary report of event:

Dr. Sharyu Bhakare renowned motivational Speaker. Founder Associat Professor Symbiosis College of Art & Science Pune. Has delived an interpretational lecture on Entre preneuship Skills at on 09/07/2021. Bhe introduced the different aspects of entrepreneuship & emphasized that Zeal & great idea the Only ingrediant in a reipe to business start-Up. He mentioned that the reason that people do not Start their new Ventures in a Country like India.

### Guest lecture by Dr. Sharayu Bhakare

Associate Professor Symbiosis College of Arts & Science, Pune Date - 09/07/2021

1:31:47

Guest lecture by Dr. Sharayu Bhakare on Entrepreneurship motivation

Parikrama Pharmad · 542 views ago

Vision – 'To serve with high quality education for development of students as competent pharmacy professionals for the upliftment of socio-economic status in rural areas'

------

Guest lecture by Dr. Sharayu Bhakare on Entrepreneurship motivation

Guest lecture by Dr. Sharayu Bhakare on Entrepreneurship motivation