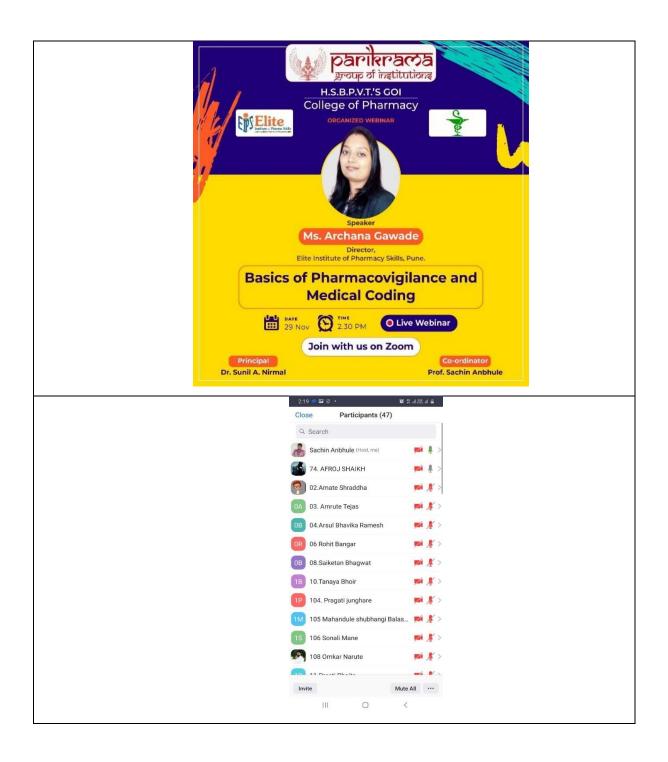

The Faculty of pharmacy in association with Elite Josh of pharma skills has organized a great Lecture on "Basics of Pharmacovisillance and Medical coding" on 29.11.2021 through online mode

The director of Elite Institute Ms. Gamade Archana has briefly bounded in various field Such as Pharmacovisilance, medical coding, DRA in her presentation.

Ref: Pharm/2021-22/702

Dt: 25/11/2021

To, Mrs. Archana Gawade Director, Elite Institute of Pharma Skill.

Subject: Invitation to give guest lecture.

Dear Madam,

On behalf of Hon. Shri. Babanrao Pachpute Vichardhara Trust's Group of Institute, Faculty of Pharmacy, Kashti I would like to cordially invite you to deliver a guest lecture to Final year B. Pharmacy & SYM Pharmacy students as per following details –

- 1. Topic Basics of Pharmacovigilance & medical coding.
- 2. Class Final year B. Pharmacy & SYM Pharmacy
- 3. Date 29/11/2021
- 4. Time 2.30 pm
- 5. Mode of presentation Zoom meeting.

We held guest lectures of eminent persons annually and attended by more than 100 students of the class. I would be grateful if you share your expertise on the topic with our students. Your knowledge would be an excellent addition to the knowledge of our students.