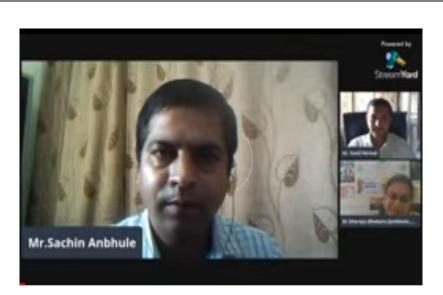

The program was started by inauguration ceremony by lightning a lamp and saraswati pujan. After that Prof, Sachin J. Anbhule has highlighted the purpose of the program. The alumni who were passed out from this institute shared there valuable experience with the current students. They aslso guided the students regarding career opportunities, interview skills, resaerch activity that are currently going on in the pharma industry. In this session students also asked theire doughts with the alumni and alumni aslo clarified the students doughts and questions. They also built the confidence in the current students.

Vision – 'To serve with high quality education for development of students as competent pharmacy professionals for the upliftment of socio-economic status in rural areas'

------

The vote of thanks was proposed by Prof. Sachin J. Anbhule, Alumni Coordinator of the institute.