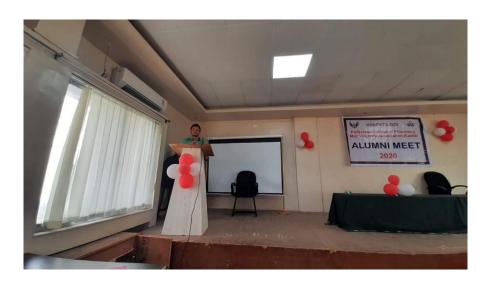

#### **Notice**

All the Final Year B.Pharm students are herby informed that HSBPVT's, GOI, Faculty of Pharmacy "Parikrama College of Pharmacy Maji Vidyarthi Association" has organized **Alumni Meet** on 08/02/2020 at 10:00 am.

So, all the students must attained the program.

Venue: Pharmacy Hall

Kashti

Principal
PRINCIPAL
H.S.B.P.V.T'S GROUP OF INSTITUTION'S
Faculty of Pharmacy
Kashti, Tal-Shrigonda, Dist-A.Nagar

**Principal** 

#### Schedule of the program:

- ➤ Welcome of Alumni.
- ➤ Inauguration ceremony.
- Felicitation of alumni by Principal.
- > Speech by alumni coordinator.
- > Interaction of alumni with students.
- Speech by Principal sir (Dr.Sunil A.Nirmal)
- ➤ Vote of thanks

The program was started by inauguration ceremony by lightning a lamp and saraswati pujan. After that Prof, Sachin J. Anbhule has highlighted the purpose of the program. The alumni who were passed out from this institute shared there valuable experience with the current students. They aslso guided the students regarding career opportunities, interview skills, resaerch activity that are currently going on in the pharma industry. In this session students also asked theire doughts with the alumni and alumni aslo clarified the students doughts and questions. They also built the confidence in the current students.