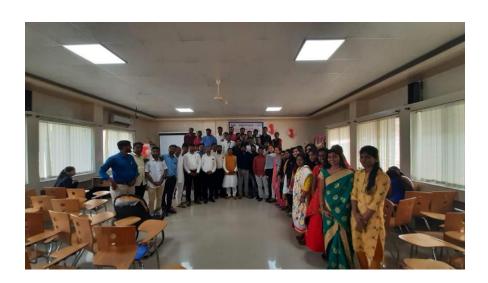

#### Report

On 8<sup>th</sup> February 2020, HSBPVT's, GOI, Faculty of Pharmacy "Parikrama College of Pharmacy Maji Vidyarthi Association" organized an "Alumni Meet" which is an alumni interaction activity with our current pahramcy students.

Institute has invited our reputed Alumni from previous passsed out batches.

#### Schedule of the program:

- ➤ Welcome of Alumni.
- ➤ Inauguration ceremony.
- Felicitation of alumni by Principal.
- > Speech by alumni coordinator.
- > Interaction of alumni with students.
- Speech by Principal sir (Dr.Sunil A.Nirmal)
- ➤ Vote of thanks

The program was started by inauguration ceremony by lightning a lamp and saraswati pujan. After that Prof, Sachin J. Anbhule has highlighted the purpose of the program. The alumni who were passed out from this institute shared there valuable experience with the current students. They aslso guided the students regarding career opportunities, interview skills, resaerch activity that are currently going on in the pharma industry. In this session students also asked theire doughts with the alumni and alumni aslo clarified the students doughts and questions. They also built the confidence in the current students.

#### **Participants:**

- ➤ Alumni- 45
- Fianl year students- 85
- > Staff-18

Kashti Woo

Principal PRINCIPAL H.S.B.P.V.T's GROUP OF INSTITUTION'S Faculty of Pharmacy Kashti, Tal-Shrigonda, Diet-A. Nagar

Principal