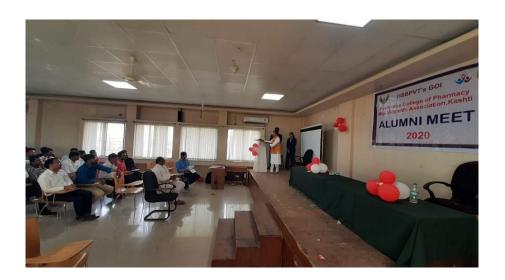

#### Report

On 8<sup>th</sup> February 2020, HSBPVT's, GOI, Faculty of Pharmacy "Parikrama College of Pharmacy Maji Vidyarthi Association" organized an "Alumni Meet" which is an alumni interaction activity with our current pahramcy students.

Institute has invited our reputed Alumni from previous passsed out batches.

#### Schedule of the program:

- ➤ Welcome of Alumni.
- ➤ Inauguration ceremony.
- Felicitation of alumni by Principal.
- > Speech by alumni coordinator.
- > Interaction of alumni with students.
- Speech by Principal sir (Dr.Sunil A.Nirmal)
- ➤ Vote of thanks

The program was started by inauguration ceremony by lightning a lamp and saraswati pujan. After that Prof, Sachin J. Anbhule has highlighted the purpose of the program. The alumni who were passed out from this institute shared there valuable experience with the current students. They aslso guided the students regarding career opportunities, interview skills, resaerch activity that are currently going on in the pharma industry. In this session students also asked theire doughts with the alumni and alumni aslo clarified the students doughts and questions. They also built the confidence in the current students.

#### **Participants:**

- ➤ Alumni- 45
- Fianl year students- 85
- > Staff-18

Kashti Woo

Principal PRINCIPAL H.S.B.P.V.T's GROUP OF INSTITUTION'S Faculty of Pharmacy Kashti, Tal-Shrigonda, Diet-A. Nagar

Principal