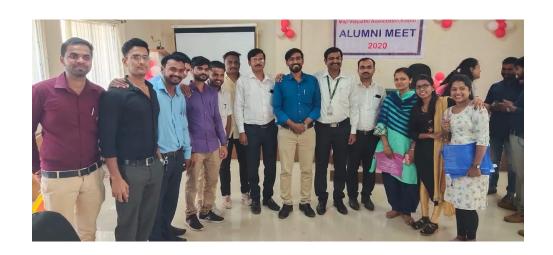

#### Report

On 8<sup>th</sup> February 2020, HSBPVT's, GOI, Faculty of Pharmacy "Parikrama College of Pharmacy Maji Vidyarthi Association" organized an "Alumni Meet" which is an alumni interaction activity with our current pahramcy students.

Institute has invited our reputed Alumni from previous passsed out batches.

#### Schedule of the program:

- ➤ Welcome of Alumni.
- ➤ Inauguration ceremony.
- Felicitation of alumni by Principal.
- > Speech by alumni coordinator.
- > Interaction of alumni with students.
- Speech by Principal sir (Dr.Sunil A.Nirmal)
- ➤ Vote of thanks

The program was started by inauguration ceremony by lightning a lamp and saraswati pujan. After that Prof, Sachin J. Anbhule has highlighted the purpose of the program. The alumni who were passed out from this institute shared there valuable experience with the current students. They aslso guided the students regarding career opportunities, interview skills, resaerch activity that are currently going on in the pharma industry. In this session students also asked theire doughts with the alumni and alumni aslo clarified the students doughts and questions. They also built the confidence in the current students.