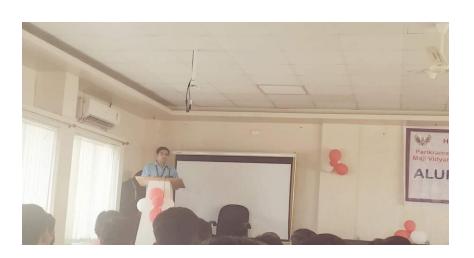

#### Report

On 8<sup>th</sup> February 2020, HSBPVT's, GOI, Faculty of Pharmacy "Parikrama College of Pharmacy Maji Vidyarthi Association" organized an "Alumni Meet" which is an alumni interaction activity with our current pahramcy students.

#### Schedule of the program:

- ➤ Welcome of Alumni.
- ➤ Inauguration ceremony.
- Felicitation of alumni by Principal.
- > Speech by alumni coordinator.
- > Interaction of alumni with students.
- Speech by Principal sir (Dr.Sunil A.Nirmal)
- ➤ Vote of thanks

The program was started by inauguration ceremony by lightning a lamp and saraswati pujan. After that Prof, Sachin J. Anbhule has highlighted the purpose of the program. The alumni who were passed out from this institute shared there valuable experience with the current students. They aslso guided the students regarding career opportunities, interview skills, resaerch activity that are currently going on in the pharma industry. In this session students also asked theire doughts with the alumni and alumni aslo clarified the students doughts and questions. They also built the confidence in the current students.