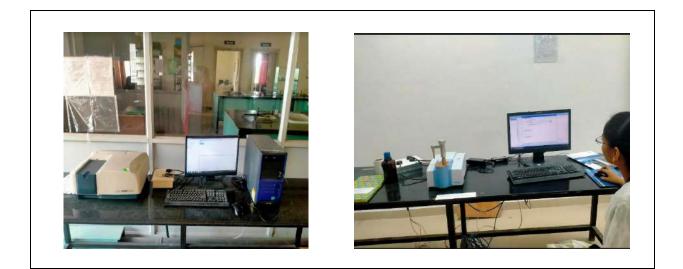

#### 4. Hardware Details:

| Sr.No<br>1<br>2<br>> ] | Intel(R)C<br>RAM-198<br>Intel(R)C | Configration<br>ore(TM)2Duo CPU iLEN<br>(Stree: 1509) 204GB<br>ore(TM) i3-2120CPU iLE<br>(17819(FREE1279) 411GB |                   | Juantity<br>30                        | Make<br>WIPRO                                        | Computer                                   |  |
|------------------------|-----------------------------------|-----------------------------------------------------------------------------------------------------------------|-------------------|---------------------------------------|------------------------------------------------------|--------------------------------------------|--|
|                        | Intel(R)C                         | ore(TM) i3-2120CPU iLE                                                                                          |                   | -                                     |                                                      | lab                                        |  |
| *1                     |                                   |                                                                                                                 |                   | 30                                    | LENOVO                                               | Computer                                   |  |
| Sr.no<br>1             |                                   | Make<br>PROJECTOR                                                                                               | Quanti<br>3       | Class                                 | Location<br>room- IV                                 |                                            |  |
| 2                      | STATE TO                          | OJECTOR                                                                                                         | 2                 | 1 1 1 1 1 1 1 1 1 1 1 1 1 1 1 1 1 1 1 | Classroom- II ( Room no-<br>75) & Seminar Hall       |                                            |  |
| 3                      | and the figure                    | OR DELL1210SF/1220S                                                                                             | 3                 | 74)                                   | Classroom-1 ( Room no-<br>74)<br>Classroom-III (Room |                                            |  |
| 4                      | EPSON E                           | B-X49 PROJECTOR                                                                                                 | - 1               | Class<br>no-76                        |                                                      | som                                        |  |
|                        |                                   |                                                                                                                 | Bunnesho Bannesho |                                       |                                                      | PRINCIPA<br>IS GROUP OF<br>Secutive of Pha |  |