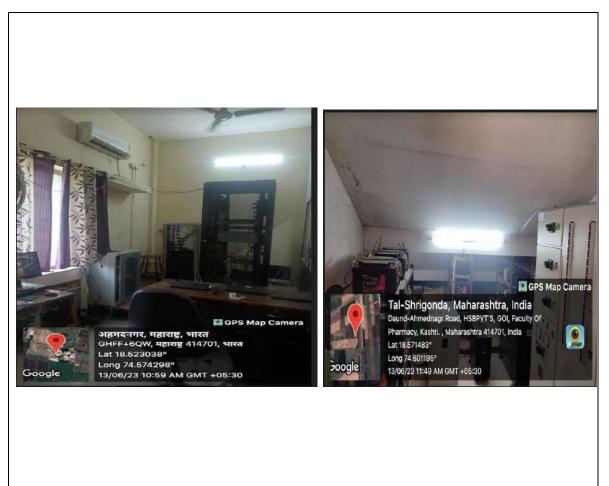

#### 4. Hardware Details:

| Sr.No<br>1<br>2<br>> ] | Intel(R)C<br>RAM-198<br>Intel(R)C | Configration<br>ore(TM)2Duo CPU iLEN<br>(Stree: 1509) 204GB<br>ore(TM) i3-2120CPU iLE<br>(17819(FREE1279) 411GB |                   | Juantity<br>30                        | Make<br>WIPRO                                        | Computer                                   |  |
|------------------------|-----------------------------------|-----------------------------------------------------------------------------------------------------------------|-------------------|---------------------------------------|------------------------------------------------------|--------------------------------------------|--|
|                        | Intel(R)C                         | ore(TM) i3-2120CPU iLE                                                                                          |                   | -                                     |                                                      | lab                                        |  |
| *1                     |                                   |                                                                                                                 |                   | 30                                    | LENOVO                                               | Computer                                   |  |
| Sr.no<br>1             |                                   | Make<br>PROJECTOR                                                                                               | Quanti<br>3       | Class                                 | Location<br>room- IV                                 |                                            |  |
| 2                      | STATE TO                          | OJECTOR                                                                                                         | 2                 | 1 1 1 1 1 1 1 1 1 1 1 1 1 1 1 1 1 1 1 | Classroom- II ( Room no-<br>75) & Seminar Hall       |                                            |  |
| 3                      | and the figure                    | OR DELL1210SF/1220S                                                                                             | 3                 | 74)                                   | Classroom-1 ( Room no-<br>74)<br>Classroom-III (Room |                                            |  |
| 4                      | EPSON E                           | B-X49 PROJECTOR                                                                                                 | - 1               | Class<br>no-76                        |                                                      | som                                        |  |
|                        |                                   |                                                                                                                 | Bunnesho Bannesho |                                       |                                                      | PRINCIPA<br>IS GROUP OF<br>Secutive of Pha |  |