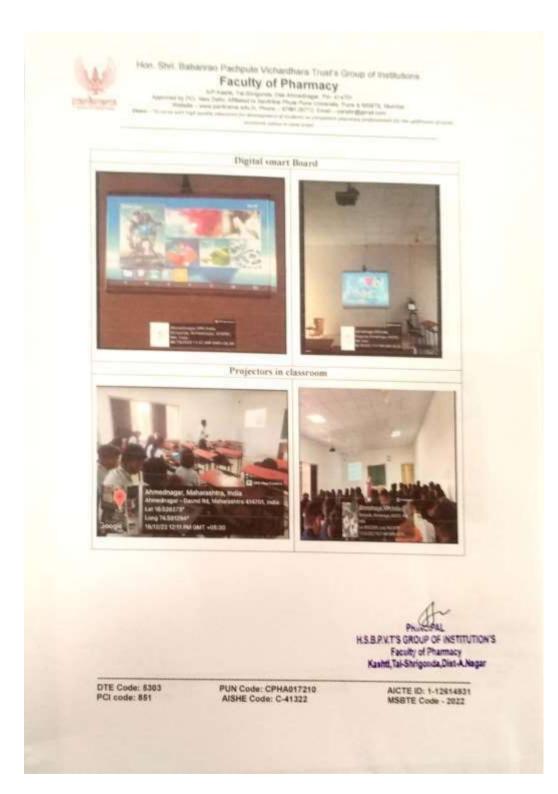

#### **Summary:**

| Sr.no | Details of IT Facilities                                    | Page .no |
|-------|-------------------------------------------------------------|----------|
| 1     | Details of computer                                         | 2-3      |
| 2     | Dead stock register for computer                            | 4        |
| 3     | Details of Seating capacity                                 | 5        |
| 4     | Hardware Details                                            | 6-7      |
| 5     | Desktop Purchase Bills                                      | 8-11     |
| 6     | Internet service Bill                                       | 12-22    |
| 7     | Software Bills                                              | 23-57    |
|       | Spectra manager software                                    |          |
|       | OPPUS software                                              |          |
|       | EXPHARMA Software                                           |          |
|       | Vmedulife software                                          |          |
|       | • Smart school software (ERP)                               |          |
|       | AutoLib software                                            |          |
|       | Turnitin software                                           |          |
|       | Tally software                                              |          |
|       | • Face recognition lock system software                     |          |
|       | DELNET software                                             |          |
| 8     | Purchase bill for accessories for online classroom facility | 58-63    |
| 9     | Photographs for IT facility                                 | 64-72    |

#### 4. Hardware Details:

| Sr.No<br>1<br>2<br>> ] | Intel(R)C<br>RAM-198<br>Intel(R)C | Configration<br>ore(TM)2Duo CPU iLEN<br>(Stree: 1509) 204GB<br>ore(TM) i3-2120CPU iLE<br>(17819(FREE1279) 411GB |                   | Juantity<br>30                        | Make<br>WIPRO                                        | Computer                                   |  |
|------------------------|-----------------------------------|-----------------------------------------------------------------------------------------------------------------|-------------------|---------------------------------------|------------------------------------------------------|--------------------------------------------|--|
|                        | Intel(R)C                         | ore(TM) i3-2120CPU iLE                                                                                          |                   | -                                     |                                                      | lab                                        |  |
| *1                     |                                   |                                                                                                                 |                   | 30                                    | LENOVO                                               | Computer                                   |  |
| Sr.no<br>1             |                                   | Make<br>PROJECTOR                                                                                               | Quanti<br>3       | Class                                 | Location<br>room- IV                                 |                                            |  |
| 2                      | STATE TO                          | OJECTOR                                                                                                         | 2                 | 1 1 1 1 1 1 1 1 1 1 1 1 1 1 1 1 1 1 1 | Classroom- II ( Room no-<br>75) & Seminar Hall       |                                            |  |
| 3                      | and the figure                    | OR DELL1210SF/1220S                                                                                             | 3                 | 74)                                   | Classroom-1 ( Room no-<br>74)<br>Classroom-III (Room |                                            |  |
| 4                      | EPSON E                           | B-X49 PROJECTOR                                                                                                 | - 1               | Class<br>no-76                        |                                                      | som                                        |  |
|                        |                                   |                                                                                                                 | Bunnesho Bannesho |                                       |                                                      | PRINCIPA<br>IS GROUP OF<br>Secutive of Pha |  |