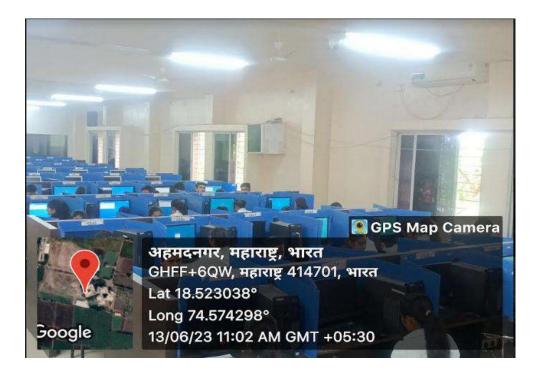

### **3.Details of Seating capacity:**

| Sr.No | Location         | Seating capacity |
|-------|------------------|------------------|
| 1     | Computer centre  | 60               |
| 2     | Pharmacology lab | 12               |

#### 4. Hardware Details:

| Sr.No<br>1<br>2<br>> ] | Intel(R)C<br>RAM-198<br>Intel(R)C | Configration<br>ore(TM)2Duo CPU iLEN<br>(Stree: 1509) 204GB<br>ore(TM) i3-2120CPU iLE<br>(17819(FREE1279) 411GB |                   | Juantity<br>30                        | Make<br>WIPRO                                        | Computer                                   |  |
|------------------------|-----------------------------------|-----------------------------------------------------------------------------------------------------------------|-------------------|---------------------------------------|------------------------------------------------------|--------------------------------------------|--|
|                        | Intel(R)C                         | ore(TM) i3-2120CPU iLE                                                                                          |                   | -                                     |                                                      | lab                                        |  |
| *1                     |                                   |                                                                                                                 |                   | 30                                    | LENOVO                                               | Computer                                   |  |
| Sr.no<br>1             |                                   | Make<br>PROJECTOR                                                                                               | Quanti<br>3       | Class                                 | Location<br>room- IV                                 |                                            |  |
| 2                      | STATE TO                          | OJECTOR                                                                                                         | 2                 | 1 1 1 1 1 1 1 1 1 1 1 1 1 1 1 1 1 1 1 | Classroom- II ( Room no-<br>75) & Seminar Hall       |                                            |  |
| 3                      | and the figure                    | OR DELL1210SF/1220S                                                                                             | 3                 | 74)                                   | Classroom-1 ( Room no-<br>74)<br>Classroom-III (Room |                                            |  |
| 4                      | EPSON E                           | B-X49 PROJECTOR                                                                                                 | - 1               | Class<br>no-76                        |                                                      | som                                        |  |
|                        |                                   |                                                                                                                 | Bunnesho Bannesho |                                       |                                                      | PRINCIPA<br>IS GROUP OF<br>Secutive of Pha |  |