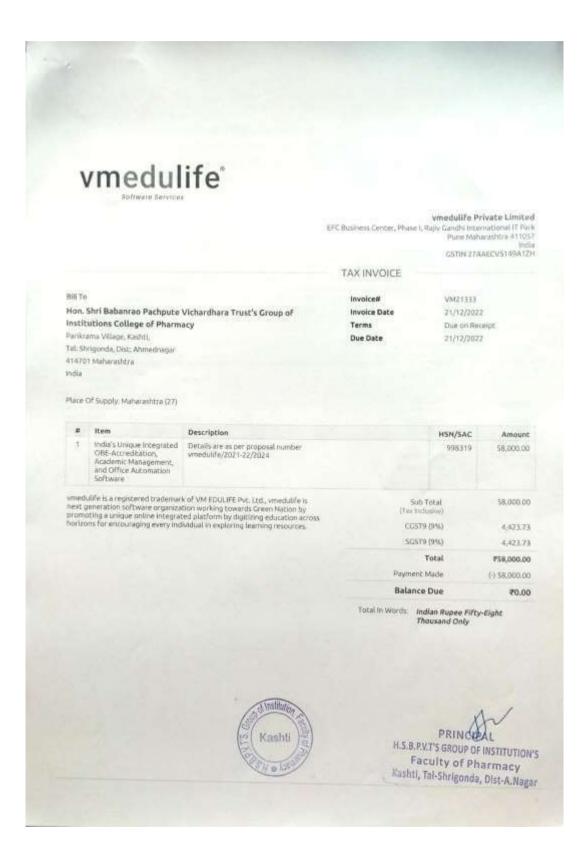

| - Contraction of the second seco | (a)                                                                                         |                | PRINE            | ~                                 |



#### Hon. Shri. Babanrao Pachpute Vichardhara Trust's Group of Institutions **Faculty of Pharmacy**

A/P-Kashti, Tal-Shrigonda, Dist-Ahmednagar, Pin- 414701 Approved by PCI, New Delhi, Affiliated to Savitribai Phule Pune University, Pune & MSBTE, Mumbai. Website – www.parikrama.edu.in, Phone – 9766126772, Email – pariphr@gmail.com Vision – 'To serve with high quality education for development of students as competent pharmacy professionals for the upliftment of socioeconomic status in rural areas'





 

 Faculty of Pharmacy

 A/P-Kashti, Tal-Shrigonda, Dist-Ahmednagar, Pin- 414701

 Approved by PCI, New Delhi, Affiliated to Savitribai Phule Pune University, Pune & MSBTE, Mumbai.

 Website – www.parikrama.edu.in, Phone – 9766126772, Email – pariphr@gmail.com

 Vision – 'To serve with high quality education for development of students as competent pharmacy professionals for the upliftment of socio 
 economic status in rural areas'

### Smart school software (ERP)

| roloc Dute : 1305/2021<br>rms : Due on Receipt<br>is Due on Receipt<br>at Due on Receipt<br>reflexance Source of Institutes, Kashti<br>Presanti, Taluka: Smigond, Ahmednage<br>andi<br>1010 Maharabtra<br>Hito Ma | 0