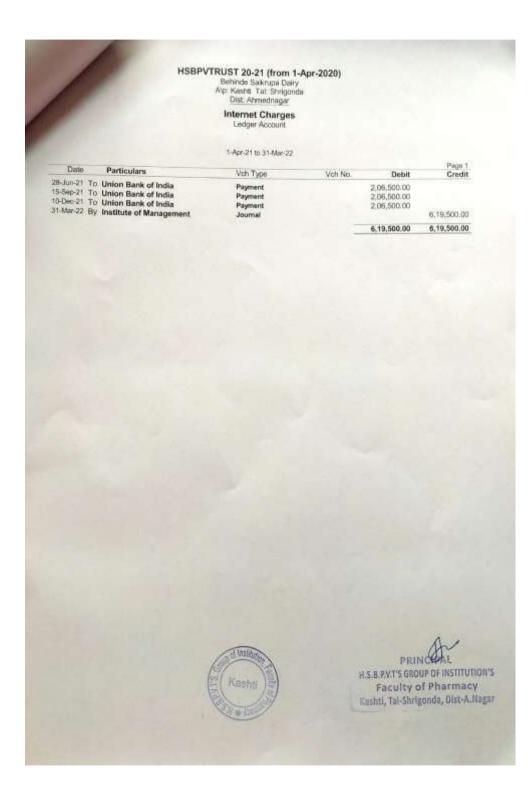

|         | 2.06,500.00                                                           | 2,06,500.00                                                         |



FRINCHAL H.S.B.P.V.T'S GROUP OF INSTITUTION'S Faculty of Pharmacy Kashti, Tal-Shrigonda, Dist-A.Nagar



#### Hon. Shri. Babanrao Pachpute Vichardhara Trust's Group of Institutions **Faculty of Pharmacy**

A/P-Kashti, Tal-Shrigonda, Dist-Ahmednagar, Pin- 414701 Approved by PCI, New Delhi, Affiliated to Savitribai Phule Pune University, Pune & MSBTE, Mumbai. Website – www.parikrama.edu.in, Phone – 9766126772, Email – pariphr@gmail.com Vision – 'To serve with high quality education for development of students as competent pharmacy professionals for the upliftment of socioeconomic status in rural areas'





 

 Faculty of Pharmacy

 A/P-Kashti, Tal-Shrigonda, Dist-Ahmednagar, Pin- 414701

 Approved by PCI, New Delhi, Affiliated to Savitribai Phule Pune University, Pune & MSBTE, Mumbai.

 Website – www.parikrama.edu.in, Phone – 9766126772, Email – pariphr@gmail.com

 Vision – 'To serve with high quality education for development of students as competent pharmacy professionals for the upliftment of socio 
 economic status in rural areas'

| HSB                              | PVTRUST 20-21 (from 1-Ap<br>Behinde Sakrupa Dairy<br>Alp: Kashti Tal: Shrigonda<br>Dist: Ahmednagar | or-2020) |             |                                                    |
|----------------------------------|-----------------------------------------------------------------------------------------------------|---