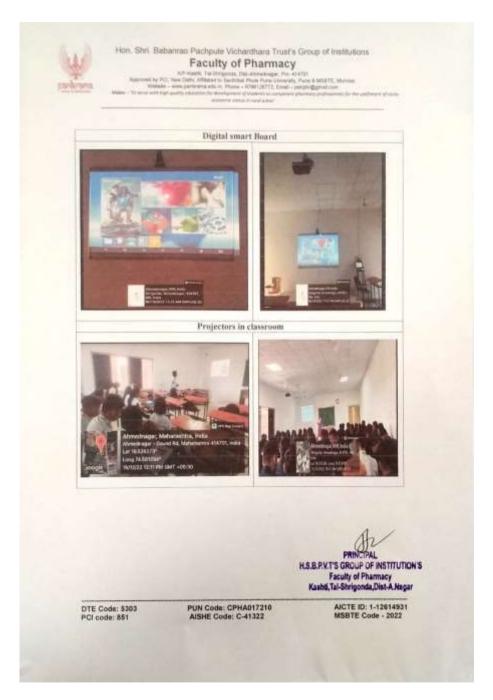

#### 4. Hardware Details:

| Sr.No<br>1<br>2<br>> ] | Intel(R)C<br>RAM-198<br>Intel(R)C | Configration<br>ore(TM)2Duo CPU iLEN<br>(Stree: 1509) 204GB<br>ore(TM) i3-2120CPU iLE<br>(17819(FREE1279) 411GB |                   | Juantity<br>30                        | Make<br>WIPRO                                        | Computer                                   |  |
|------------------------|-----------------------------------|-----------------------------------------------------------------------------------------------------------------|-------------------|---------------------------------------|------------------------------------------------------|--------------------------------------------|--|
|                        | Intel(R)C                         | ore(TM) i3-2120CPU iLE                                                                                          |                   | -                                     |                                                      | lab                                        |  |
| *1                     |                                   |                                                                                                                 |                   | 30                                    | LENOVO                                               | Computer                                   |  |
| Sr.no<br>1             |                                   | Make<br>PROJECTOR                                                                                               | Quanti<br>3       | Class                                 | Location<br>room- IV                                 |                                            |  |
| 2                      | STATE TO                          | OJECTOR                                                                                                         | 2                 | 1 1 1 1 1 1 1 1 1 1 1 1 1 1 1 1 1 1 1 | Classroom- II ( Room no-<br>75) & Seminar Hall       |                                            |  |
| 3                      | and the figure                    | OR DELL1210SF/1220S                                                                                             | 3                 | 74)                                   | Classroom-1 ( Room no-<br>74)<br>Classroom-III (Room |                                            |  |
| 4                      | EPSON E                           | B-X49 PROJECTOR                                                                                                 | - 1               | Class<br>no-76                        |                                                      | som                                        |  |
|                        |                                   |                                                                                                                 | Bunnesho Bannesho |                                       |                                                      | PRINCIPA<br>IS GROUP OF<br>Secutive of Pha |  |