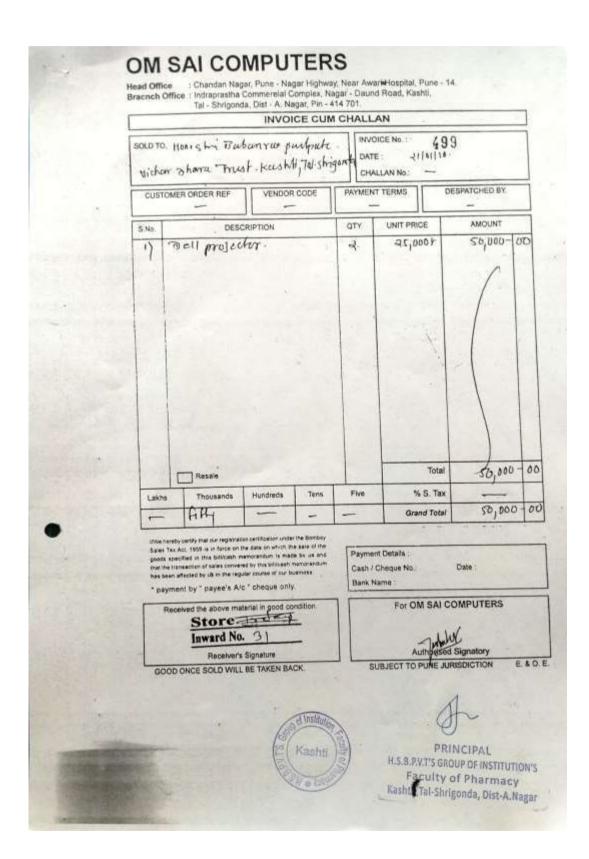

#### **Summary:**

| Sr.no | Details of IT Facilities                                    | Page .no |
|-------|-------------------------------------------------------------|----------|
| 1     | Details of computer                                         | 2-3      |
| 2     | Dead stock register for computer                            | 4        |
| 3     | Details of Seating capacity                                 | 5        |
| 4     | Hardware Details                                            | 6-7      |
| 5     | Desktop Purchase Bills                                      | 8-11     |
| 6     | Internet service Bill                                       | 12-22    |
| 7     | Software Bills                                              | 23-57    |
|       | Spectra manager software                                    |          |
|       | OPPUS software                                              |          |
|       | EXPHARMA Software                                           |          |
|       | Vmedulife software                                          |          |
|       | • Smart school software (ERP)                               |          |
|       | AutoLib software                                            |          |
|       | Turnitin software                                           |          |
|       | Tally software                                              |          |
|       | • Face recognition lock system software                     |          |
|       | DELNET software                                             |          |
| 8     | Purchase bill for accessories for online classroom facility | 58-63    |
| 9     | Photographs for IT facility                                 | 64-72    |

#### 4. Hardware Details:

| Sr.No<br>1<br>2<br>> ] | Intel(R)C<br>RAM-198<br>Intel(R)C | Configration<br>ore(TM)2Duo CPU iLEN<br>(Stree: 1509) 204GB<br>ore(TM) i3-2120CPU iLE<br>(17819(FREE1279) 411GB |                   | Juantity<br>30                        | Make<br>WIPRO                                        | Computer                                   |  |
|------------------------|-----------------------------------|-----------------------------------------------------------------------------------------------------------------|-------------------|---------------------------------------|------------------------------------------------------|--------------------------------------------|--|
|                        | Intel(R)C                         | ore(TM) i3-2120CPU iLE                                                                                          |                   | -                                     |                                                      | lab                                        |  |
| *1                     |                                   |                                                                                                                 |                   | 30                                    | LENOVO                                               | Computer                                   |  |
| Sr.no<br>1             |                                   | Make<br>PROJECTOR                                                                                               | Quanti<br>3       | Class                                 | Location<br>room- IV                                 |                                            |  |
| 2                      | STATE TO                          | OJECTOR                                                                                                         | 2                 | 1 1 1 1 1 1 1 1 1 1 1 1 1 1 1 1 1 1 1 | Classroom- II ( Room no-<br>75) & Seminar Hall       |                                            |  |
| 3                      | and the figure                    | OR DELL1210SF/1220S                                                                                             | 3                 | 74)                                   | Classroom-1 ( Room no-<br>74)<br>Classroom-III (Room |                                            |  |
| 4                      | EPSON E                           | B-X49 PROJECTOR                                                                                                 | - 1               | Class<br>no-76                        |                                                      | som                                        |  |
|                        |                                   |                                                                                                                 | Bunnesho Bannesho |                                       |                                                      | PRINCIPA<br>IS GROUP OF<br>Secutive of Pha |  |