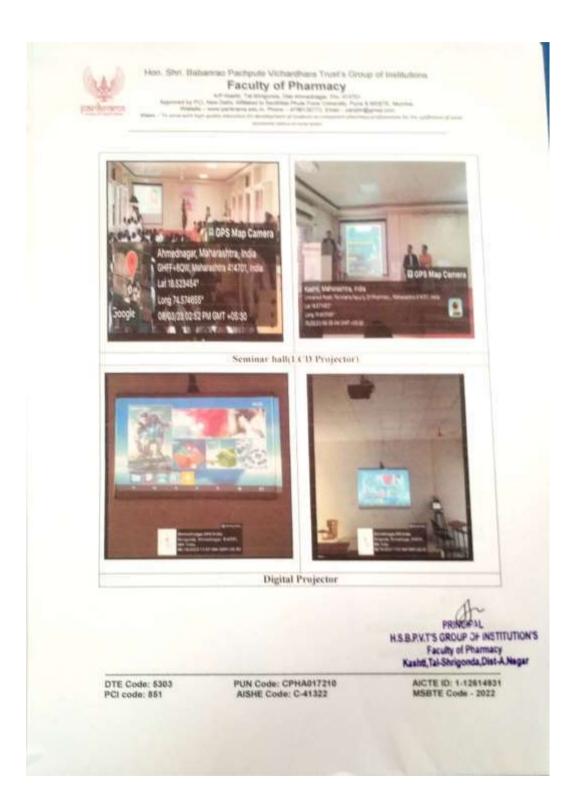

#### **Summary:**

| Sr.no | Details of IT Facilities                                    | Page .no |
|-------|-------------------------------------------------------------|----------|
| 1     | Details of computer                                         | 2-3      |
| 2     | Dead stock register for computer                            | 4        |
| 3     | Details of Seating capacity                                 | 5        |
| 4     | Hardware Details                                            | 6-7      |
| 5     | Desktop Purchase Bills                                      | 8-11     |
| 6     | Internet service Bill                                       | 12-22    |
| 7     | Software Bills                                              | 23-57    |
|       | Spectra manager software                                    |          |
|       | OPPUS software                                              |          |
|       | EXPHARMA Software                                           |          |
|       | Vmedulife software                                          |          |
|       | • Smart school software (ERP)                               |          |
|       | AutoLib software                                            |          |
|       | Turnitin software                                           |          |
|       | Tally software                                              |          |
|       | • Face recognition lock system software                     |          |
|       | DELNET software                                             |          |
| 8     | Purchase bill for accessories for online classroom facility | 58-63    |
| 9     | Photographs for IT facility                                 | 64-72    |

#### 4. Hardware Details:

| Sr.No<br>1<br>2<br>> ] | Intel(R)C<br>RAM-198<br>Intel(R)C | Configration<br>ore(TM)2Duo CPU iLEN<br>(Stree: 1509) 204GB<br>ore(TM) i3-2120CPU iLE<br>(17819(FREE1279) 411GB |                   | Juantity<br>30                        | Make<br>WIPRO                                        | Computer                                   |  |
|------------------------|-----------------------------------|-----------------------------------------------------------------------------------------------------------------|-------------------|---------------------------------------|------------------------------------------------------|--------------------------------------------|--|
|                        | Intel(R)C                         | ore(TM) i3-2120CPU iLE                                                                                          |                   | -                                     |                                                      | lab                                        |  |
| *1                     |                                   |                                                                                                                 |                   | 30                                    | LENOVO                                               | Computer                                   |  |
| Sr.no<br>1             |                                   | Make<br>PROJECTOR                                                                                               | Quanti<br>3       | Class                                 | Location<br>room- IV                                 |                                            |  |
| 2                      | STATE TO                          | OJECTOR                                                                                                         | 2                 | 1 1 1 1 1 1 1 1 1 1 1 1 1 1 1 1 1 1 1 | Classroom- II ( Room no-<br>75) & Seminar Hall       |                                            |  |
| 3                      | and the figure                    | OR DELL1210SF/1220S                                                                                             | 3                 | 74)                                   | Classroom-1 ( Room no-<br>74)<br>Classroom-III (Room |                                            |  |
| 4                      | EPSON E                           | B-X49 PROJECTOR                                                                                                 | - 1               | Class<br>no-76                        |                                                      | som                                        |  |
|                        |                                   |                                                                                                                 | Bunnesho Bannesho |                                       |                                                      | PRINCIPA<br>IS GROUP OF<br>Secutive of Pha |  |