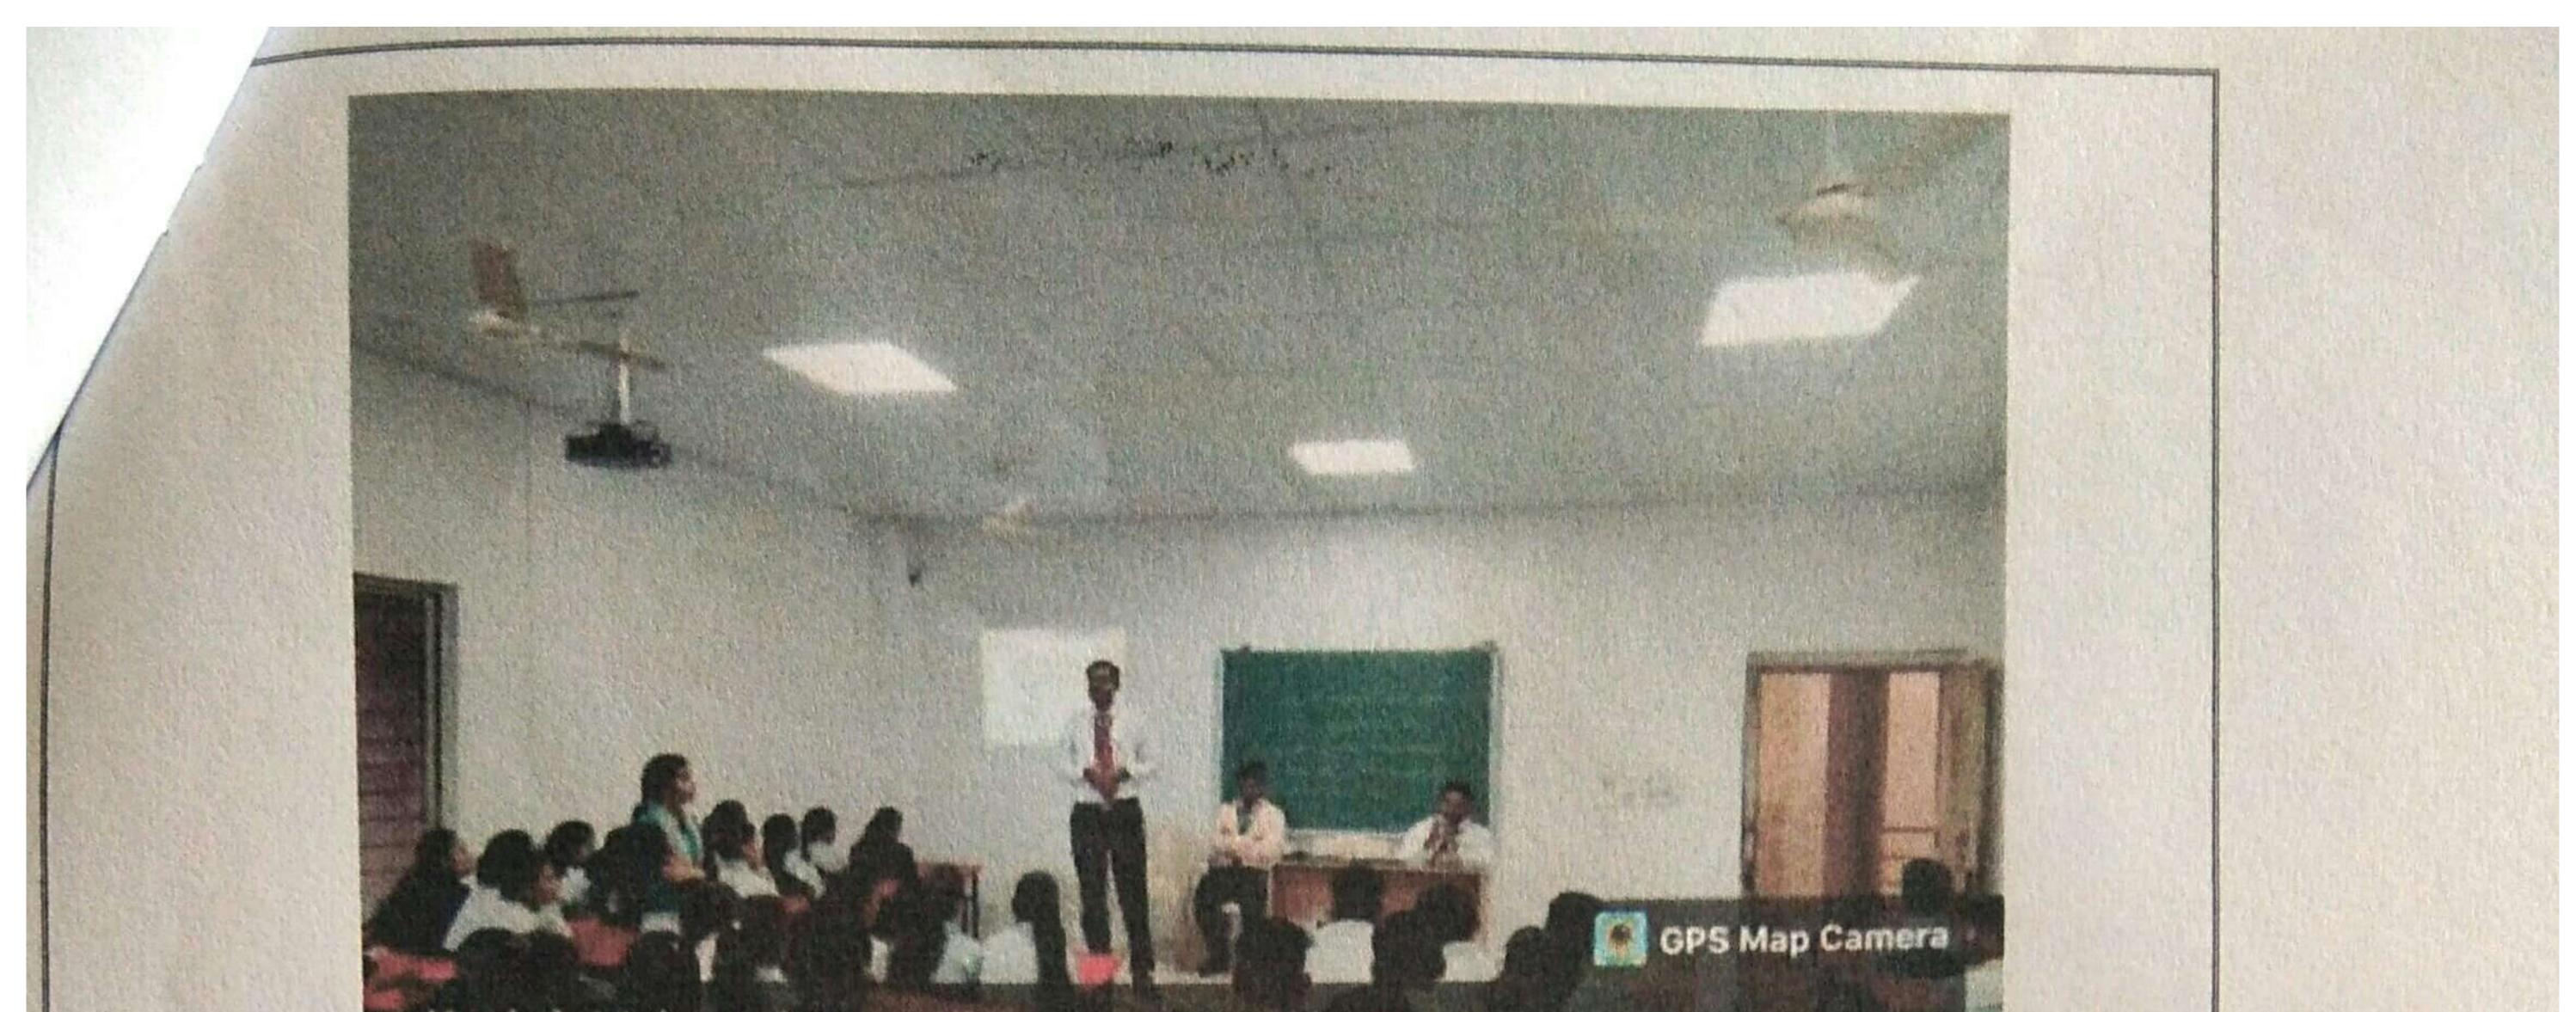

# **IIC DRIVEN ACTIVITY REPORT**

Quarter-I

My Story - Motivational Session by Successful Innovator- Mr. Gopal Jee

**THRUST AREA:** Inspiration, Motivation & Ideation

## Attendance:

| Students | 40 |  |
|----------|----|--|
| Staff    | 05 |  |

Page 2 of 3

Brief summary report of event:

HSBPV-TS.GOJ, Facility of Pharmacy arranged Gluest lecture of Mr. Glopal Jee (Indias Youngest scientist) chief scientist at Pacfo. on that occassion guest arrive at growth then at gristo 10.00 Am visit to Project Exhibition we perform welcome ceremony of Glopal Jee by the Hast Hon. Shri Babanyao pochpute. The co-ordinator introduce the chief guest then gopal Jee gives information obout Research. Then cg-ordinator give the vate of thanks and session was completed.