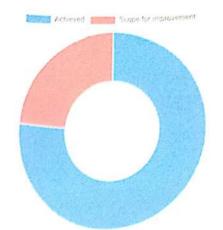

Achieved Scope for improvement

Achieved 81.60 | Scope for improvement 18.40

H.S.B.P.V.T'S GROUP OF INSTITUTION'S Faculty of Pharmacy Kashti Tal Cirigonda, Dist-A.Nagar

Government of India