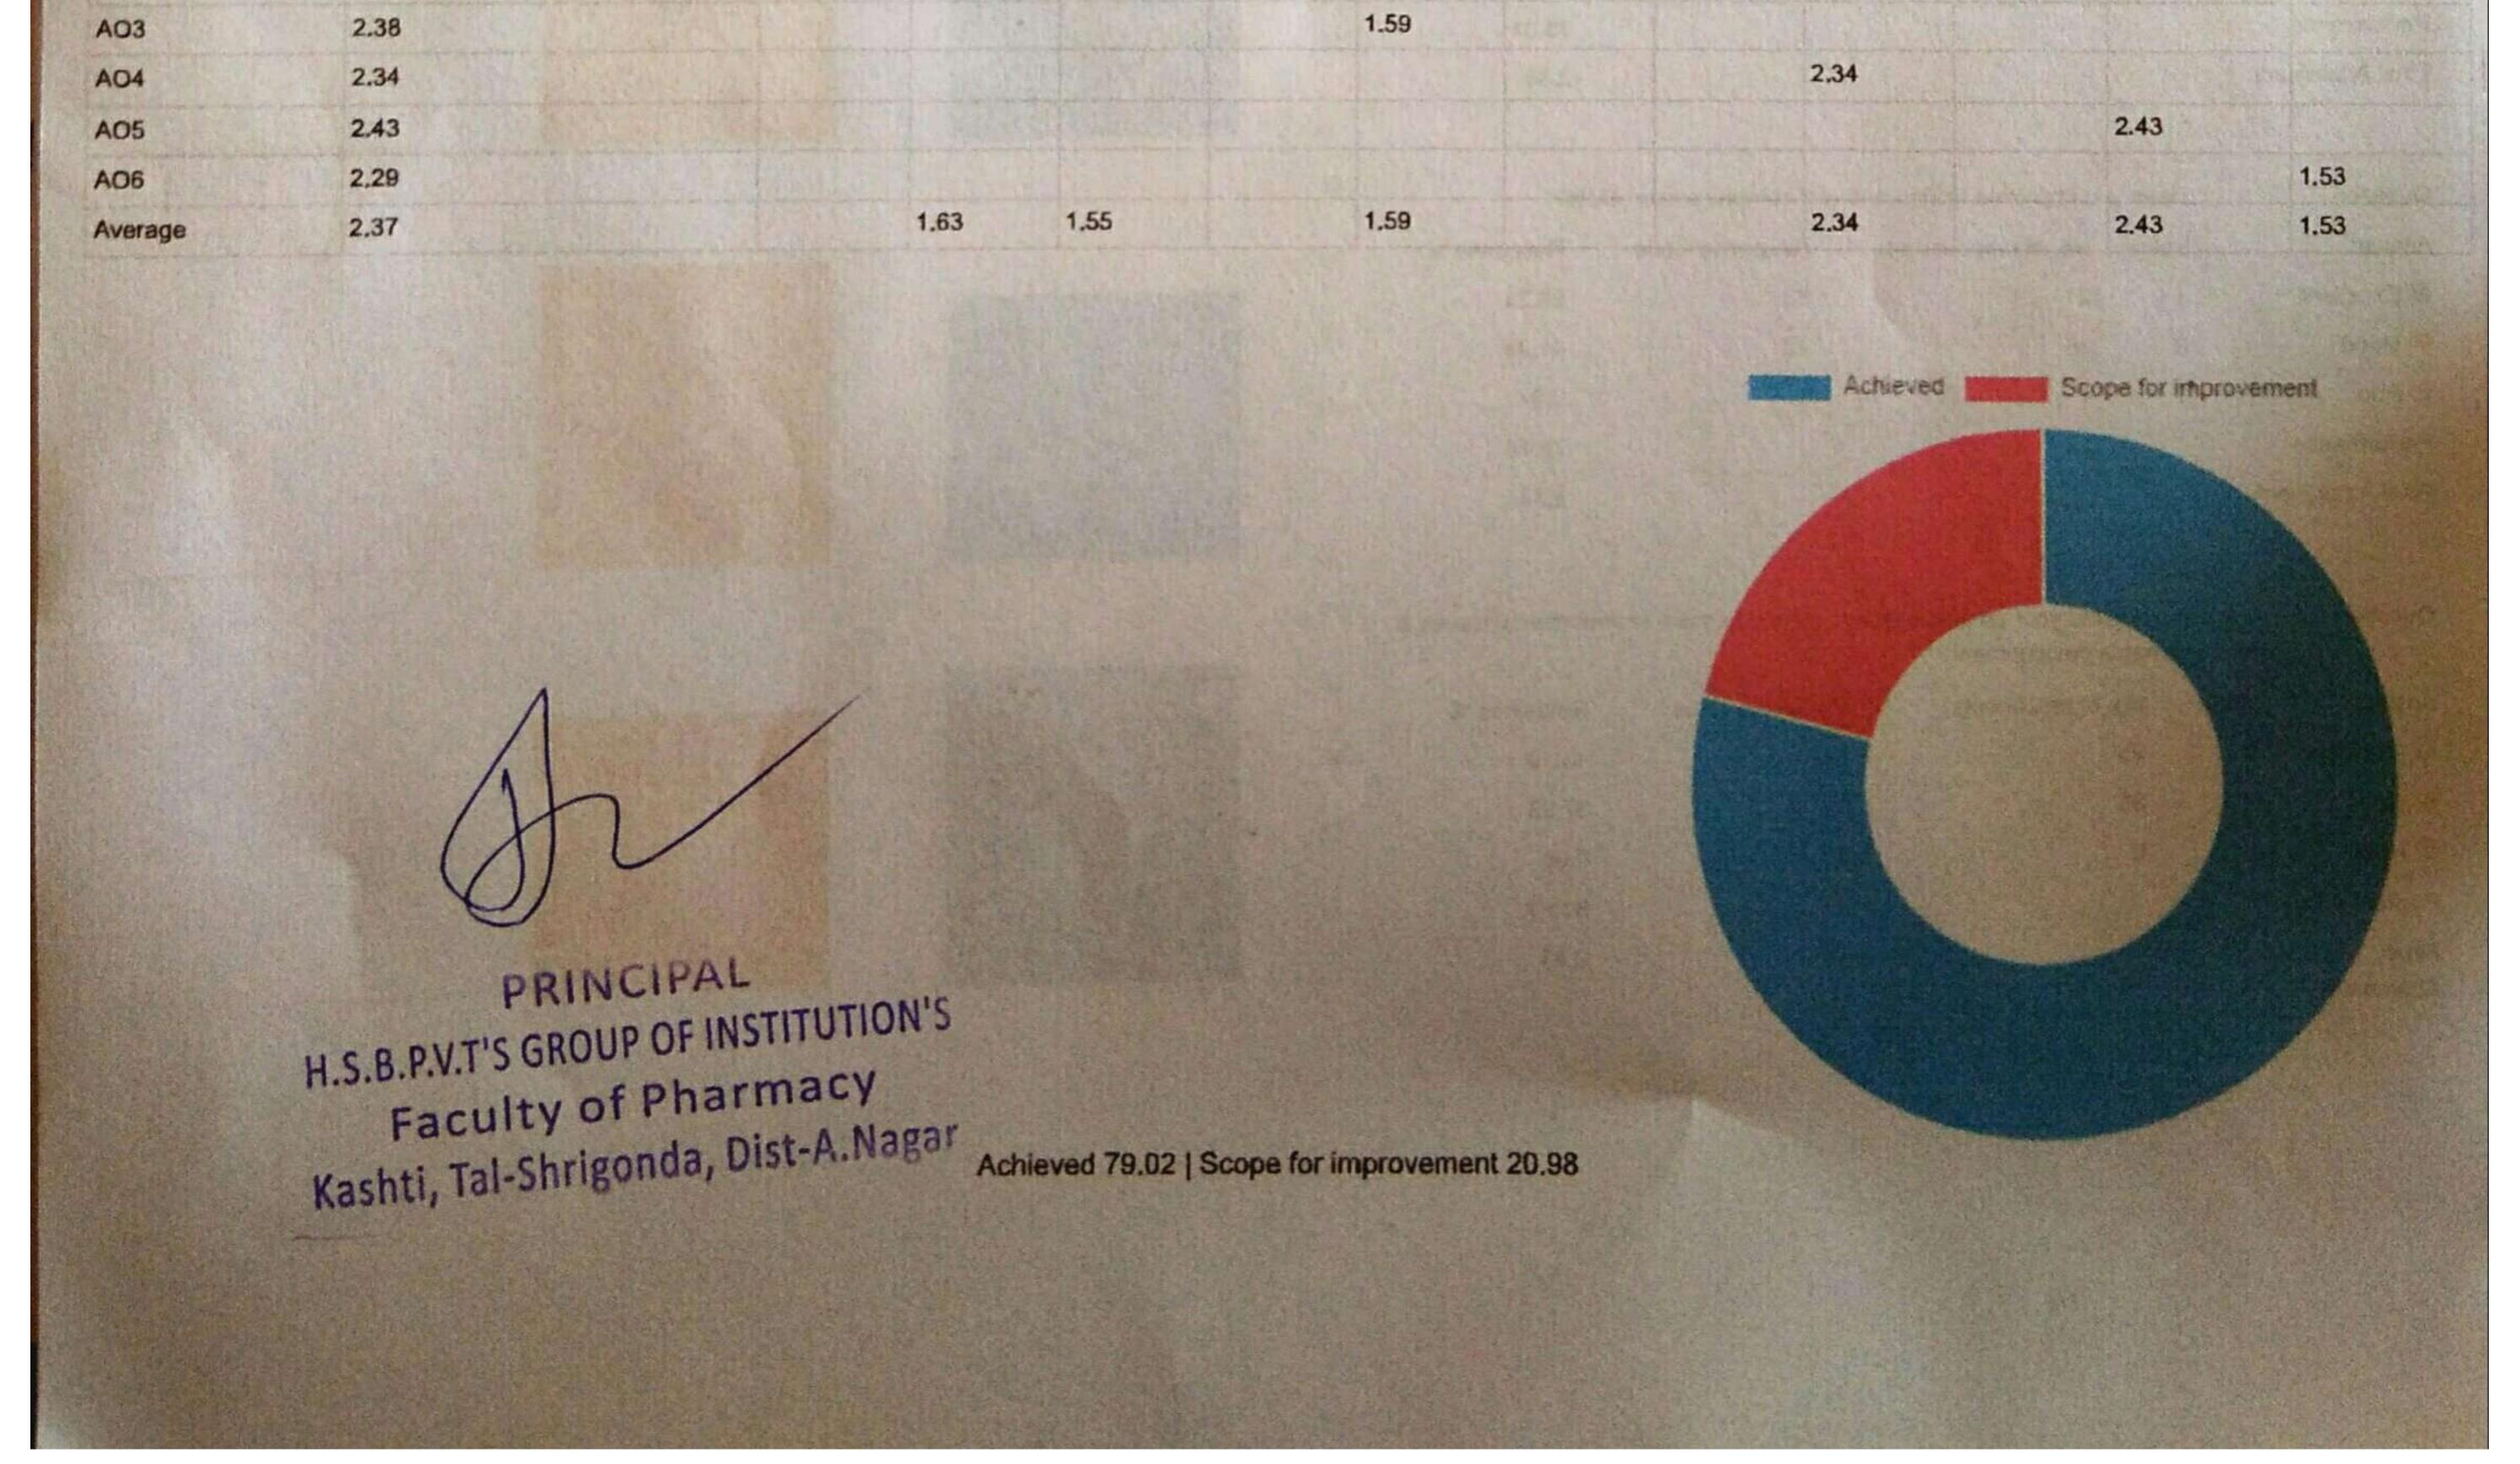

#### Program outcome and question mapping

| AO     | PO1                                        | PO2  | PO3                                                                                                                                                                                                                                                                                                                                                                                                                                                                                                                                                                                                                                                                                                                                                                                                                                                                                                                                                                                                                                                                                                                                                                                                                                                                                                                                                                                                                                                                                                                                                                                                                                                                                                                                                                                                                                                                                                                                                                                                                                                                                                                            | PO4  | PO5  | PO6  | PO7  | PO8  | PO9  |
|--------|--------------------------------------------|------|--------------------------------------------------------------------------------------------------------------------------------------------------------------------------------------------------------------------------------------------------------------------------------------------------------------------------------------------------------------------------------------------------------------------------------------------------------------------------------------------------------------------------------------------------------------------------------------------------------------------------------------------------------------------------------------------------------------------------------------------------------------------------------------------------------------------------------------------------------------------------------------------------------------------------------------------------------------------------------------------------------------------------------------------------------------------------------------------------------------------------------------------------------------------------------------------------------------------------------------------------------------------------------------------------------------------------------------------------------------------------------------------------------------------------------------------------------------------------------------------------------------------------------------------------------------------------------------------------------------------------------------------------------------------------------------------------------------------------------------------------------------------------------------------------------------------------------------------------------------------------------------------------------------------------------------------------------------------------------------------------------------------------------------------------------------------------------------------------------------------------------|------|------|------|------|------|------|
| AO1    | 2                                          |      |                                                                                                                                                                                                                                                                                                                                                                                                                                                                                                                                                                                                                                                                                                                                                                                                                                                                                                                                                                                                                                                                                                                                                                                                                                                                                                                                                                                                                                                                                                                                                                                                                                                                                                                                                                                                                                                                                                                                                                                                                                                                                                                                |      |      |      |      |      |      |
| AO2    |                                            | 3    | 31-21                                                                                                                                                                                                                                                                                                                                                                                                                                                                                                                                                                                                                                                                                                                                                                                                                                                                                                                                                                                                                                                                                                                                                                                                                                                                                                                                                                                                                                                                                                                                                                                                                                                                                                                                                                                                                                                                                                                                                                                                                                                                                                                          | 1.1  | -    |      |      |      |      |
| 403    |                                            |      | 2                                                                                                                                                                                                                                                                                                                                                                                                                                                                                                                                                                                                                                                                                                                                                                                                                                                                                                                                                                                                                                                                                                                                                                                                                                                                                                                                                                                                                                                                                                                                                                                                                                                                                                                                                                                                                                                                                                                                                                                                                                                                                                                              |      |      |      |      |      |      |
| AO4    | an and and                                 |      |                                                                                                                                                                                                                                                                                                                                                                                                                                                                                                                                                                                                                                                                                                                                                                                                                                                                                                                                                                                                                                                                                                                                                                                                                                                                                                                                                                                                                                                                                                                                                                                                                                                                                                                                                                                                                                                                                                                                                                                                                                                                                                                                | 2    |      |      |      |      |      |
| NO5    |                                            |      | and a state of the |      | 1    |      |      |      |      |
| 106    |                                            |      |                                                                                                                                                                                                                                                                                                                                                                                                                                                                                                                                                                                                                                                                                                                                                                                                                                                                                                                                                                                                                                                                                                                                                                                                                                                                                                                                                                                                                                                                                                                                                                                                                                                                                                                                                                                                                                                                                                                                                                                                                                                                                                                                | 1    |      | 3    | 1    |      | 1    |
| 07     |                                            |      | 1.22                                                                                                                                                                                                                                                                                                                                                                                                                                                                                                                                                                                                                                                                                                                                                                                                                                                                                                                                                                                                                                                                                                                                                                                                                                                                                                                                                                                                                                                                                                                                                                                                                                                                                                                                                                                                                                                                                                                                                                                                                                                                                                                           |      |      |      | 1    |      |      |
| 08     | Inter a second                             |      | 1.18                                                                                                                                                                                                                                                                                                                                                                                                                                                                                                                                                                                                                                                                                                                                                                                                                                                                                                                                                                                                                                                                                                                                                                                                                                                                                                                                                                                                                                                                                                                                                                                                                                                                                                                                                                                                                                                                                                                                                                                                                                                                                                                           |      |      | 1    |      | 1    |      |
| 09     | · Deltante - Participation - Participation |      |                                                                                                                                                                                                                                                                                                                                                                                                                                                                                                                                                                                                                                                                                                                                                                                                                                                                                                                                                                                                                                                                                                                                                                                                                                                                                                                                                                                                                                                                                                                                                                                                                                                                                                                                                                                                                                                                                                                                                                                                                                                                                                                                |      |      | -    |      |      | 3    |
| verage | 2.00                                       | 3.00 | 2.00                                                                                                                                                                                                                                                                                                                                                                                                                                                                                                                                                                                                                                                                                                                                                                                                                                                                                                                                                                                                                                                                                                                                                                                                                                                                                                                                                                                                                                                                                                                                                                                                                                                                                                                                                                                                                                                                                                                                                                                                                                                                                                                           | 2.00 | 1.00 | 3.00 | 1.00 | 1.00 | 3.00 |

| A autor | ome attainment |      |                    |      |      |                           |          |      |            |      |
|---------|----------------|------|--------------------|------|------|---------------------------|----------|------|------------|------|
| A DURCE | AO Attainment  | P01  |                    |      |      | and an and a state of the |          |      |            |      |
| 1       | 2.52           | 1.68 | PO2                | PO3  | PO4  | PO5                       | PO6      | PO7  | POB        | PO9  |
| 1       | 2.42           | 1.68 |                    |      |      |                           | 1        |      |            |      |
| (       | 2,52           |      | 2.42               |      | 1    |                           |          |      | - Animeron |      |
|         | 2.45           |      |                    | 1.68 |      |                           | A 1 2.54 |      |            |      |
| 5       | 2.39           |      |                    |      | 1.64 |                           | -        |      |            |      |
| 1       | 2.33           |      | and an interest of |      |      | 0,80                      |          |      |            |      |
|         | 2.52           |      | 1.                 |      |      |                           | 2.33     |      | 1          |      |
|         | 2,42           |      |                    |      |      |                           |          | 0.84 |            |      |
|         | 2.45           |      |                    |      |      |                           |          |      | 0.81       |      |
| go      |                |      |                    |      | 1    | 1                         |          |      |            | 2.45 |
| .90     | 2.45           | 1.68 | 2.42               | 1.68 | 1.64 | 0.80                      | 2.33     | 0.84 | 0.81       | 2.45 |

Achieved Scope for improvement

Achieved 81.60 | Scope for improvement 18.40

H.S.B.P.V.T'S GROUP OF INSTITUTION'S Faculty of Pharmacy Kashti Tal Cirigonda, Dist-A.Nagar

Government of India