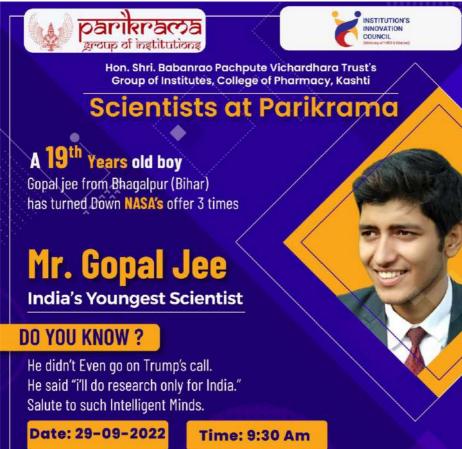

# **IIC DRIVEN ACTIVITY REPORT**

Quarter-I

My Story - Motivational Session by Successful Innovator- Mr. Gopal Jee

**THRUST AREA:** Inspiration, Motivation & Ideation

## Attendance:

| Students | 40 |  |
|----------|----|--|
| Staff    | 05 |  |

Page 2 of 3

Brief summary report of event:

HSBPV-TS.GOJ, Facility of Pharmacy arranged Gluest lecture of Mr. Glopal Jee (Indias Youngest scientist) chief scientist at Pacfo. on that occassion guest arrive at growth then at gristo 10.00 Am visit to Project Exhibition we perform welcome ceremony of Glopal Jee by the Hast Hon. Shri Babanyao pochpute. The co-ordinator introduce the chief guest then gopal Jee gives information obout Research. Then cg-ordinator give the vate of thanks and session was completed.