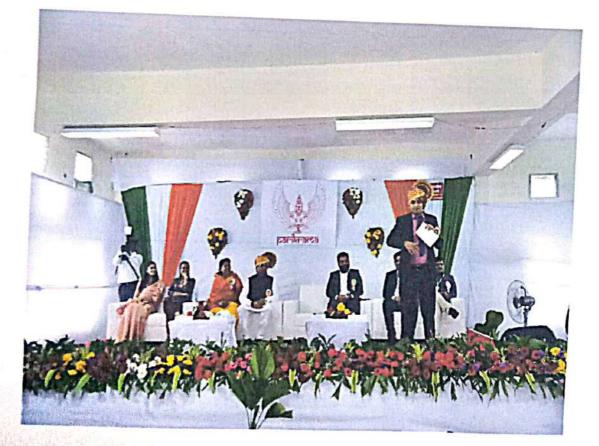

# **IIC DRIVEN ACTIVITY REPORT**

Quarter-I

My Story - Motivational Session by Successful Innovator- Mr. Gopal Jee

**THRUST AREA:** Inspiration, Motivation & Ideation

## Attendance:

| Students | 40 |  |
|----------|----|--|
| Staff    | 05 |  |

Page 2 of 3

Brief summary report of event:

HSBPV-TS.GOJ, Facility of Pharmacy arranged Gluest lecture of Mr. Glopal Jee (Indias Youngest scientist) chief scientist at Pacfo. on that occassion guest arrive at growth then at gristo 10.00 Am visit to Project Exhibition we perform welcome ceremony of Glopal Jee by the Hast Hon. Shri Babanyao pochpute. The co-ordinator introduce the chief guest then gopal Jee gives information obout Research. Then cg-ordinator give the vate of thanks and session was completed.