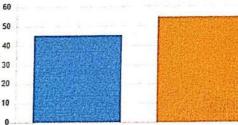

## Total number of response(s) : 38 / 51

| Question        | Whethe | er this activity helped to de | velop your core and basic                                                                                      | pharmacy knowledge? | 60 |
|-----------------|--------|-------------------------------|----------------------------------------------------------------------------------------------------------------|---------------------|----|
| Answer          | Value  | No. of response(s)            | Response value                                                                                                 | Response %          | 50 |
| C Excellent     | 3      | 17                            | 51                                                                                                             | 51.52               | 40 |
| 6 Good          | 2      | 16                            | 32                                                                                                             | 48.48               |    |
| O Poor          | 1      | 0                             | 0                                                                                                              | 0.00                | 30 |
| Performance     | 1      |                               | and a second | 83.84               | 20 |
| Final Attainmen | ı      |                               |                                                                                                                | 2.52                | 10 |

| Question         | Whethe | er modern tools, procedu | res used in this activity?                   |            | 6  |
|------------------|--------|--------------------------|----------------------------------------------|------------|----|
| Answer           | Value  | No. of response(s)       | Response value                               | Response % | 5  |
| Exc              | 3      | 14                       | 42                                           | 42.42      | 4  |
| Good Good        | 2      | 19                       | 38                                           | 57.58      | 3  |
| O Poor           | 1      | 0                        | 0                                            | 0.00       | 1  |
| Performance      |        |                          | and design of the second state of the second | 80.81      | 2  |
| Final Attainment |        |                          |                                              | 2.42       | 10 |

| Question         | Whethe       | Whether leadership and team building abilities improved in this activity? |                |            |  |
|------------------|--------------|---------------------------------------------------------------------------|----------------|------------|--|
| Answer           | Value        | No. of response(s)                                                        | Response value | Response % |  |
| Excellent        | 3            | 17                                                                        | 51             | 51.52      |  |
| O Good           | 2            | 16                                                                        | 32             | 48.48      |  |
| O Poor           | 1            | 0                                                                         | 0              | 0.00       |  |
| Performance      | a a constant | dana ana ang ang ang ang ang ang ang ang                                  |                | 83.84      |  |
| Final Attainment |              |                                                                           |                | 2.52       |  |

| Question        | Have y   | ou communicated your ph                              | armacy protessional know |            |
|-----------------|----------|------------------------------------------------------|--------------------------|------------|
| Answer          | Value    | No. of response(s)                                   | Response value           | Response % |
| Exceilent       | 3        | 15                                                   | 45                       | 45.45      |
| Good            | 2        | 18                                                   | 36                       | 54.55      |
| Poor _          | 1        | 0 .                                                  | 0                        | 0.00       |
| Perfon.         | 1        | a bitter a second of the second second second second |                          | 81.82      |
| Final Attainmen | -formers |                                                      |                          | 2.45       |

| Question         | Have y      | ave you applied professional ethical values during this activity?                                                                                                                                                                                                                                                                                                                                                                                                                                                                                                                                                                                                                                                                                                                                                                                                                                                                                                                                                                                                                                                                                                                                                                                                                                                                                                                                                                                                                                                                                                                                                                                                                                                                                                                                                                                                                                                                                                                                                                                                                                                              |                |            |  |
|------------------|-------------|--------------------------------------------------------------------------------------------------------------------------------------------------------------------------------------------------------------------------------------------------------------------------------------------------------------------------------------------------------------------------------------------------------------------------------------------------------------------------------------------------------------------------------------------------------------------------------------------------------------------------------------------------------------------------------------------------------------------------------------------------------------------------------------------------------------------------------------------------------------------------------------------------------------------------------------------------------------------------------------------------------------------------------------------------------------------------------------------------------------------------------------------------------------------------------------------------------------------------------------------------------------------------------------------------------------------------------------------------------------------------------------------------------------------------------------------------------------------------------------------------------------------------------------------------------------------------------------------------------------------------------------------------------------------------------------------------------------------------------------------------------------------------------------------------------------------------------------------------------------------------------------------------------------------------------------------------------------------------------------------------------------------------------------------------------------------------------------------------------------------------------|----------------|------------|--|
| Answer           | Value       | No. of response(s)                                                                                                                                                                                                                                                                                                                                                                                                                                                                                                                                                                                                                                                                                                                                                                                                                                                                                                                                                                                                                                                                                                                                                                                                                                                                                                                                                                                                                                                                                                                                                                                                                                                                                                                                                                                                                                                                                                                                                                                                                                                                                                             | Response value | Response % |  |
| Excellent        | 3           | 13                                                                                                                                                                                                                                                                                                                                                                                                                                                                                                                                                                                                                                                                                                                                                                                                                                                                                                                                                                                                                                                                                                                                                                                                                                                                                                                                                                                                                                                                                                                                                                                                                                                                                                                                                                                                                                                                                                                                                                                                                                                                                                                             | 39             | 39.39      |  |
| O Good           | 2           | 20                                                                                                                                                                                                                                                                                                                                                                                                                                                                                                                                                                                                                                                                                                                                                                                                                                                                                                                                                                                                                                                                                                                                                                                                                                                                                                                                                                                                                                                                                                                                                                                                                                                                                                                                                                                                                                                                                                                                                                                                                                                                                                                             | 40             | 60.61      |  |
| O Poor           | 1           | 0                                                                                                                                                                                                                                                                                                                                                                                                                                                                                                                                                                                                                                                                                                                                                                                                                                                                                                                                                                                                                                                                                                                                                                                                                                                                                                                                                                                                                                                                                                                                                                                                                                                                                                                                                                                                                                                                                                                                                                                                                                                                                                                              | 0              | 0.00       |  |
| Performance      | african and | And a search of the second sec |                | 79.80      |  |
| Final Attainment |             | and the second sec                                                                                                                                                                                                                                             |                | 2.39       |  |

| Question         | Have you improved written and oral communication skills? |                    |                                       |            |  |
|------------------|----------------------------------------------------------|--------------------|---------------------------------------|------------|--|
| Answer           | Value                                                    | No. of response(s) | Response value                        | Response % |  |
| Excellent        | 3                                                        | 11                 | 33                                    | 33.33      |  |
| Good Good        | 2                                                        | 22                 | 44 .                                  | 66.67      |  |
| O Poor           | 1                                                        | :0                 | 0                                     | 0.00       |  |
| Performance      |                                                          |                    | - fet and sectors are a second second | 77.78      |  |
| Final Attainment |                                                          |                    |                                       | 2.33       |  |

| 10                  |       |                    |                |            |    |
|---------------------|-------|--------------------|----------------|------------|----|
| wer                 | Value | No. of response(s) | Response value | Response % | 50 |
| Excellent           | 3     | 17                 | 51             | 51.52      | 40 |
| Good                | 2     | 16                 | 32             | 40,40      | 30 |
| @ Poor              | 1     | 0                  | 0              | 0.00       | 20 |
| Performance         |       |                    |                | 83.84      | 10 |
| Final<br>Attainment | 1     |                    |                | 2.52       | 0  |

| Question            | sustain.   | able development?                          | al knowledge to solve envin | onmental issues & for | 6   |
|---------------------|------------|--------------------------------------------|-----------------------------|-----------------------|-----|
| Answer              | Value      | No. of response(s)                         | Response value              | Response %            | 5   |
| Excellent           | 3          | 14                                         | 42                          | 42.42                 | - 4 |
| Good Good           | 2          | 19                                         | 38                          | 57.58                 | 3   |
| O Poor              | 1          | 0                                          | 0                           | 0.00                  | 20  |
| Performance         | TOTO STATE | and the second second second second second |                             | 80.81                 | 10  |
| Final<br>Attainment |            |                                            |                             | 2,42                  |     |

| Question        | Have y | ou developed ability in life           | long learning in the era of            | technology change? | 184 |
|-----------------|--------|----------------------------------------|----------------------------------------|--------------------|-----|
| Answer          | Value  | No. of response(s)                     | Response value                         | Response %         |     |
| Excellent       | 3      | 15                                     | 45                                     | 45.45              | 1.  |
| Good O          | 2      | 18                                     | 36                                     | 54.55              |     |
| O Pc            | 1      | 0                                      | 0                                      | 0.00               |     |
| Performance     |        | A Read Transferrer and a second second |                                        | 81.82              | 2   |
| Final Attainmen | 1      | ****                                   | 1997 - Cristana - Aliston an Ari, Ango | 2.45               | 1   |