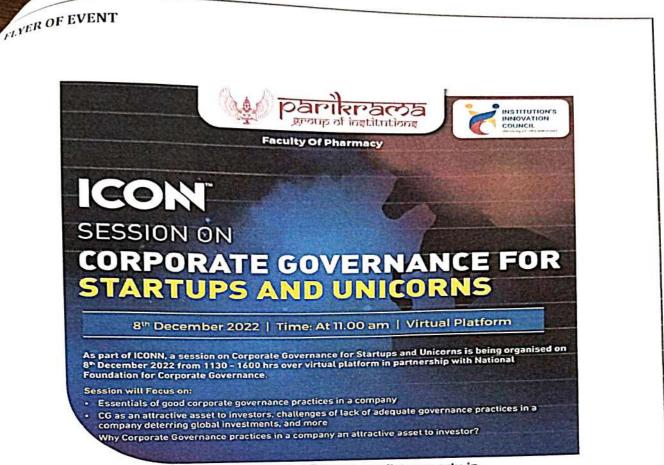

| 2.55          |      |      |      |     |      |            | 2.48 |                                                                                                                 |      |
| Average        | 2.53          | 2.61 | 2.48 | 2.58 | -   |      |            |      |                                                                                                                 | 2.55 |
|                |               |      |      | 2.00 |     | 2.48 | 2.52       | 2.48 |                                                                                                                 | 2.55 |

Achieved Scope for improvement



Achieved 84.27 | Scope for improvement 15.73

PRINCIPAL H.S.B.P.V.T'S GROUP OF INSTITUTION'S Faculty of Pharmacy Kashti, Tal-Shrigonda, Dist-A.Nagar



PRINCIPAL H.S.B.P.V.T'S GROUP OF INSTITUTION'S Faculty of Pharmacy Kashti, Tal-Shrigonda, Dist-A.Nagar







Ministry of Education Government of India



### HON. SHRI. BABANRAO PACHPUTE VICHARDHARA TRUST's

## GROUP OF INSTITUTIONS FACULTY OF PHARMACY

Approved by AICTE & PCI, New Delhi Affiliated to Savitribai Phule Pune University, Pune & MSBTE, Mumbai

A/P-Kashti, Tal-Shrigonda, Dist-Ahmednagar, Pin- 414701

Website- www.parikrama.edu.in; Phone- 9766126772; Email - pariphr@gmail.com

## **INSTITUTION'S INNOVATION COUNCIL-5.0**

## **SELF DRIVEN ACTIVITY REPORT**

## Quarter-II

## ONE DAYBOOT CAMP ON PREPARATION FOR INTERVIEWS (MOCK)

**THRUST AREA:** Inspiration, Motivation and Ideation

## ACADEMIC YEAR

## 2022-23

# **ACTIVITY DETAILS**

| 1 | Promotion in social<br>media | : |