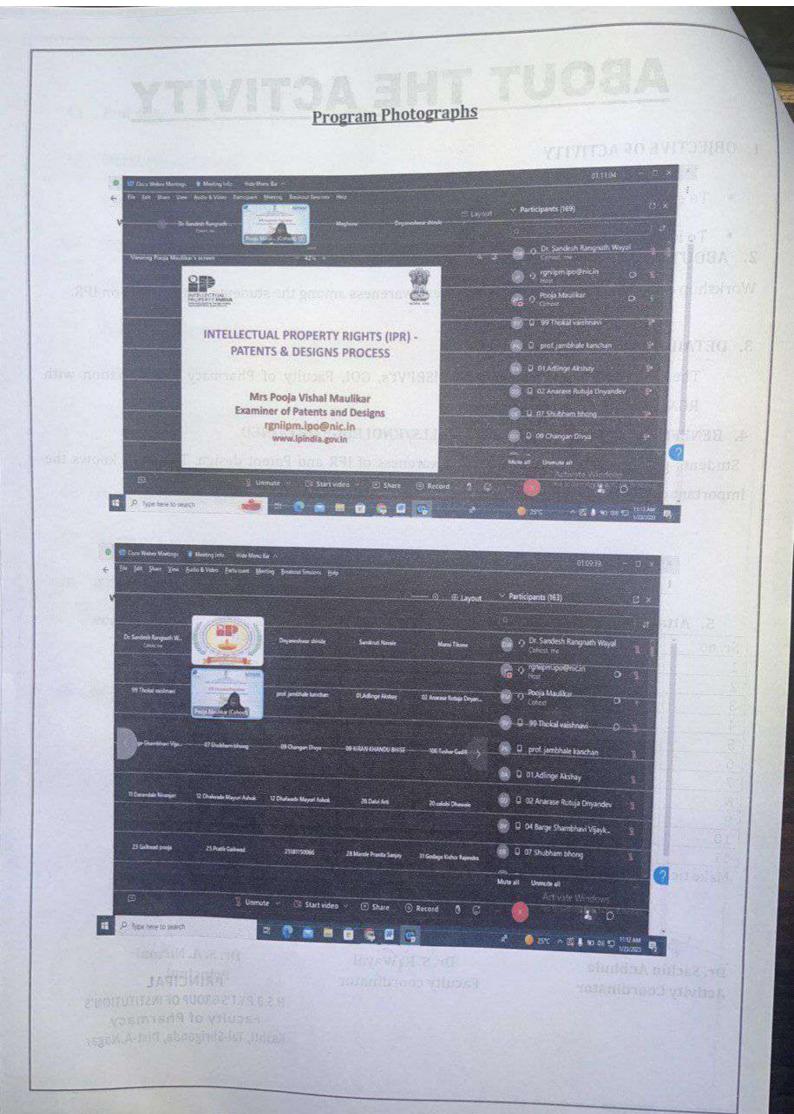

## Brief summary report of event:

We are organized Hospital Visit to LokMANYA Hospital, Kashti. dated on Jg-10-2022. We started our Journey at 0g:00 AM from our H's B.P.V. T. GIOI. FOP, Kayhti college and riched our distination at 0g:15 AM. A Brief introduction about Haspital way. given bjølvivrutti gadadesir. We saw all department like o.P.D, I.P.D. ICN of Pathology lab X-ray dep., etc. ICU, oT, pathology lab, x-ray dep, etc. The plant head way facilated by our Dr. Sunil Nirmal sir with flower Bouquents. lastly we ended the clicking a group. photo and moved out the plant at 12:30pm