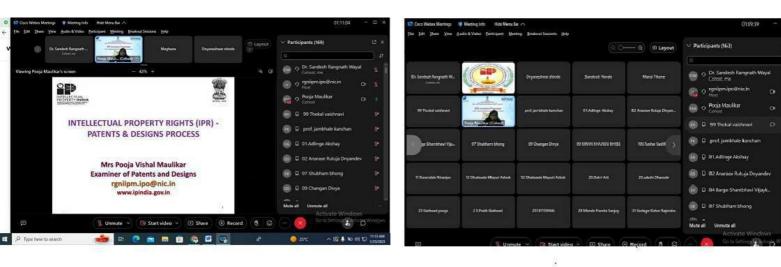

## Brief summary report of event:

We are organized Hospital Visit to LokMANYA Hospital, Kashti. dated on Jg-10-2022. We started our Journey at 0g:00 AM from our H's B.P.V. T. GIOI. FOP, Kayhti college and riched our distination at 0g:15 AM. A Brief introduction about Haspital way. given bjølvivrutti gadadesir. We saw all department like o.P.D, I.P.D. ICN of Pathology lab X-ray dep., etc. ICU, oT, pathology lab, x-ray dep, etc. The plant head way facilated by our Dr. Sunil Nirmal sir with flower Bouquents. lastly we ended the clicking a group. photo and moved out the plant at 12:30pm