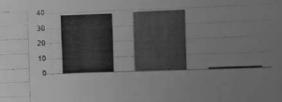

| Question         | Whethe       | Whether leadership and team building abilities improved in this activity? |                |            |  |
|------------------|--------------|---------------------------------------------------------------------------|----------------|------------|--|
| Answer           | Value        | No. of response(s)                                                        | Response value | Response % |  |
| Excellent        | 3            | 17                                                                        | 51             | 51.52      |  |
| O Good           | 2            | 16                                                                        | 32             | 48.48      |  |
| O Poor           | 1            | 0                                                                         | 0              | 0.00       |  |
| Performance      | a a constant | dana ana ang ang ang ang ang ang ang ang                                  |                | 83.84      |  |
| Final Attainment |              |                                                                           |                | 2.52       |  |

| Question        | Have y   | ou communicated your ph                              | armacy protessional know |            |
|-----------------|----------|------------------------------------------------------|--------------------------|------------|
| Answer          | Value    | No. of response(s)                                   | Response value           | Response % |
| Exceilent       | 3        | 15                                                   | 45                       | 45.45      |
| Good            | 2        | 18                                                   | 36                       | 54.55      |
| Poor _          | 1        | 0 .                                                  | 0                        | 0.00       |
| Perfon.         | 1        | a bitter a second of the second second second second |                          | 81.82      |
| Final Attainmen | -formers |                                                      |                          | 2.45       |