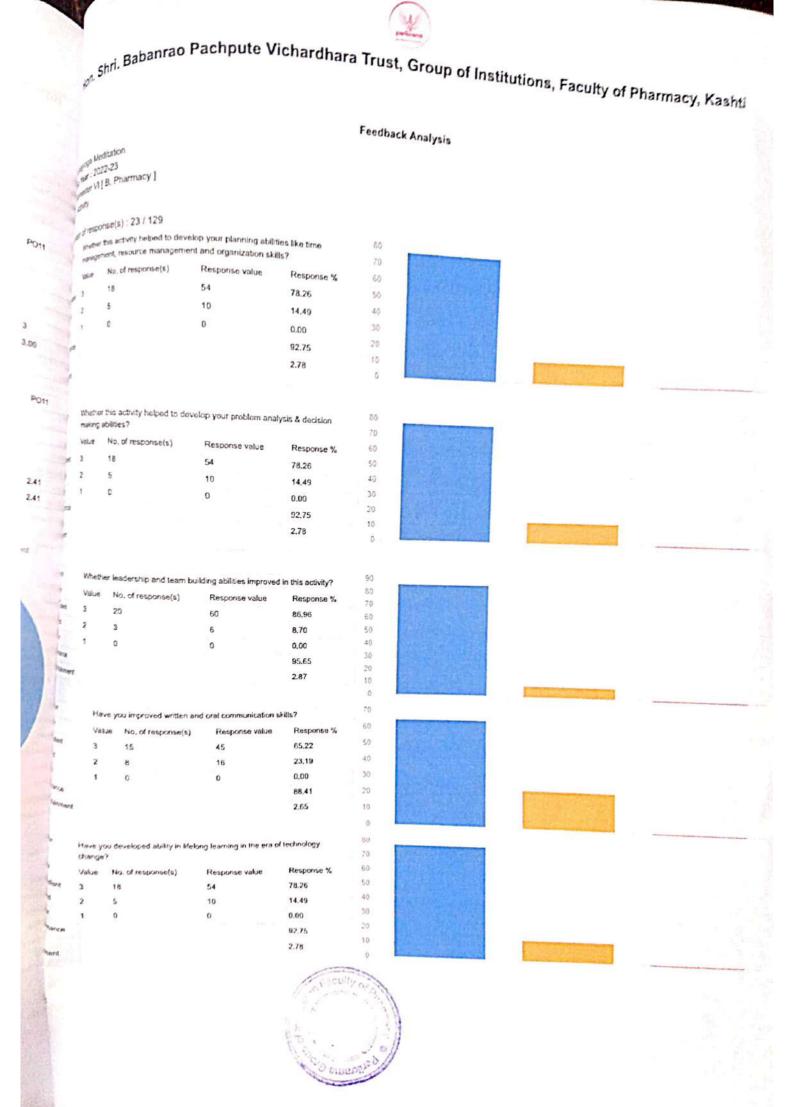

### Foodback Analysis

Hospital Visit - Lokmanya Hospital SYD Pharm AY 2022-23 Academic Year : 2022-23 Class : SYD Pharm [ D Pharmacy ] Details : Activity

## Total number of response(s) : 38 / 51

| Question        | Whethe | er this activity helped to de | velop your core and basic                                                                                      | pharmacy knowledge? | 60 |
|-----------------|--------|-------------------------------|----------------------------------------------------------------------------------------------------------------|---------------------|----|
| Answer          | Value  | No. of response(s)            | Response value                                                                                                 | Response %          | 50 |
| C Excellent     | 3      | 17                            | 51                                                                                                             | 51.52               | 40 |
| 6 Good          | 2      | 16                            | 32                                                                                                             | 48.48               |    |
| O Poor          | 1      | 0                             | 0                                                                                                              | 0.00                | 30 |
| Performance     | 1      |                               | and a second | 83.84               | 20 |
| Final Attainmen | ı      |                               |                                                                                                                | 2.52                | 10 |

| Question         | Whethe | er modern tools, procedu | res used in this activity?                   |            | 6  |
|------------------|--------|--------------------------|----------------------------------------------|------------|----|
| Answer           | Value  | No. of response(s)       | Response value                               | Response % | 5  |
| Exc              | 3      | 14                       | 42                                           | 42.42      | 4  |
| Good Good        | 2      | 19                       | 38                                           | 57.58      | 3  |
| O Poor           | 1      | 0                        | 0                                            | 0.00       | 1  |
| Performance      |        |                          | and design of the second state of the second | 80.81      | 2  |
| Final Attainment |        |                          |                                              | 2.42       | 10 |

| Question         | Whethe       | Whether leadership and team building abilities improved in this activity? |                |            |  |
|------------------|--------------|---------------------------------------------------------------------------|----------------|------------|--|
| Answer           | Value        | No. of response(s)                                                        | Response value | Response % |  |
| Excellent        | 3            | 17                                                                        | 51             | 51.52      |  |
| O Good           | 2            | 16                                                                        | 32             | 48.48      |  |
| O Poor           | 1            | 0                                                                         | 0              | 0.00       |  |
| Performance      | a a constant | dana ana ang ang ang ang ang ang ang ang                                  |                | 83.84      |  |
| Final Attainment |              |                                                                           |                | 2.52       |  |

| Question        | Have y   | ou communicated your ph                              | armacy protessional know |            |
|-----------------|----------|------------------------------------------------------|--------------------------|------------|
| Answer          | Value    | No. of response(s)                                   | Response value           | Response % |
| Exceilent       | 3        | 15                                                   | 45                       | 45.45      |
| Good            | 2        | 18                                                   | 36                       | 54.55      |
| Poor _          | 1        | 0 .                                                  | 0                        | 0.00       |
| Perfon.         | 1        | a bitter a second of the second second second second |                          | 81.82      |
| Final Attainmen | -formers |                                                      |                          | 2.45       |

| Question         | Have y      | ave you applied professional ethical values during this activity?                                                                                                                                                                                                                                                                                                                                                                                                                                                                                                                                                                                                                                                                                                                                                                                                                                                                                                                                                                                                                                                                                                                                                                                                                                                                                                                                                                                                                                                                                                                                                                                                                                                                                                                                                                                                                                                                                                                                                                                                                                                              |                |            |  |
|------------------|-------------|--------------------------------------------------------------------------------------------------------------------------------------------------------------------------------------------------------------------------------------------------------------------------------------------------------------------------------------------------------------------------------------------------------------------------------------------------------------------------------------------------------------------------------------------------------------------------------------------------------------------------------------------------------------------------------------------------------------------------------------------------------------------------------------------------------------------------------------------------------------------------------------------------------------------------------------------------------------------------------------------------------------------------------------------------------------------------------------------------------------------------------------------------------------------------------------------------------------------------------------------------------------------------------------------------------------------------------------------------------------------------------------------------------------------------------------------------------------------------------------------------------------------------------------------------------------------------------------------------------------------------------------------------------------------------------------------------------------------------------------------------------------------------------------------------------------------------------------------------------------------------------------------------------------------------------------------------------------------------------------------------------------------------------------------------------------------------------------------------------------------------------|----------------|------------|--|
| Answer           | Value       | No. of response(s)                                                                                                                                                                                                                                                                                                                                                                                                                                                                                                                                                                                                                                                                                                                                                                                                                                                                                                                                                                                                                                                                                                                                                                                                                                                                                                                                                                                                                                                                                                                                                                                                                                                                                                                                                                                                                                                                                                                                                                                                                                                                                                             | Response value | Response % |  |
| Excellent        | 3           | 13                                                                                                                                                                                                                                                                                                                                                                                                                                                                                                                                                                                                                                                                                                                                                                                                                                                                                                                                                                                                                                                                                                                                                                                                                                                                                                                                                                                                                                                                                                                                                                                                                                                                                                                                                                                                                                                                                                                                                                                                                                                                                                                             | 39             | 39.39      |  |
| O Good           | 2           | 20                                                                                                                                                                                                                                                                                                                                                                                                                                                                                                                                                                                                                                                                                                                                                                                                                                                                                                                                                                                                                                                                                                                                                                                                                                                                                                                                                                                                                                                                                                                                                                                                                                                                                                                                                                                                                                                                                                                                                                                                                                                                                                                             | 40             | 60.61      |  |
| O Poor           | 1           | 0                                                                                                                                                                                                                                                                                                                                                                                                                                                                                                                                                                                                                                                                                                                                                                                                                                                                                                                                                                                                                                                                                                                                                                                                                                                                                                                                                                                                                                                                                                                                                                                                                                                                                                                                                                                                                                                                                                                                                                                                                                                                                                                              | 0              | 0.00       |  |
| Performance      | african and | And a search of the second sec |                | 79.80      |  |
| Final Attainment |             | and the second sec                                                                                                                                                                                                                                             |                | 2.39       |  |

| Question         | Have you improved written and oral communication skills? |                    |                                       |            |  |
|------------------|----------------------------------------------------------|--------------------|---------------------------------------|------------|--|
| Answer           | Value                                                    | No. of response(s) | Response value                        | Response % |  |
| Excellent        | 3                                                        | 11                 | 33                                    | 33.33      |  |
| Good Good        | 2                                                        | 22                 | 44 .                                  | 66.67      |  |
| O Poor           | 1                                                        | :0                 | 0                                     | 0.00       |  |
| Performance      |                                                          |                    | - fet and sectors are a second second | 77.78      |  |
| Final Attainment |                                                          |                    |                                       | 2.33       |  |