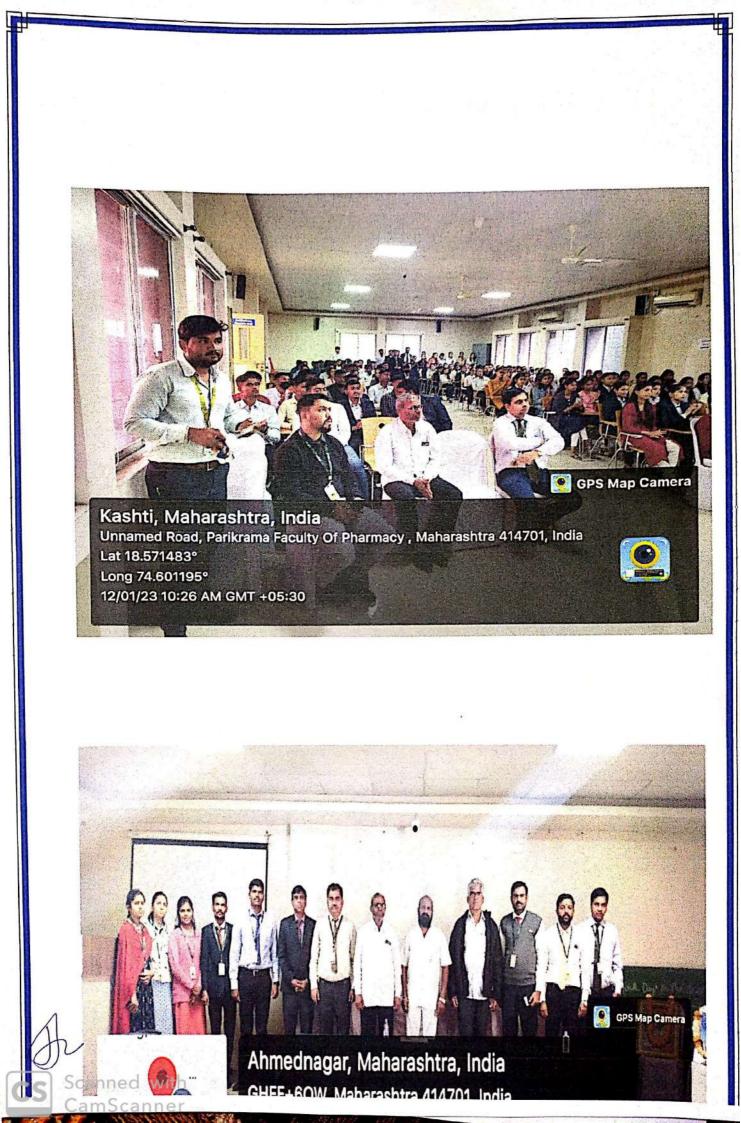

## Attendance:

| Students | 40 |  |
|----------|----|--|
| Staff    | 05 |  |

Page 2 of 3

Brief summary report of event:

HSBPV-TS.GOJ, Facility of Pharmacy arranged Gluest lecture of Mr. Glopal Jee (Indias Youngest scientist) chief scientist at Pacfo. on that occassion guest arrive at growth then at gristo 10.00 Am visit to Project Exhibition we perform welcome ceremony of Glopal Jee by the Hast Hon. Shri Babanyao pochpute. The co-ordinator introduce the chief guest then gopal Jee gives information obout Research. Then cg-ordinator give the vate of thanks and session was completed.