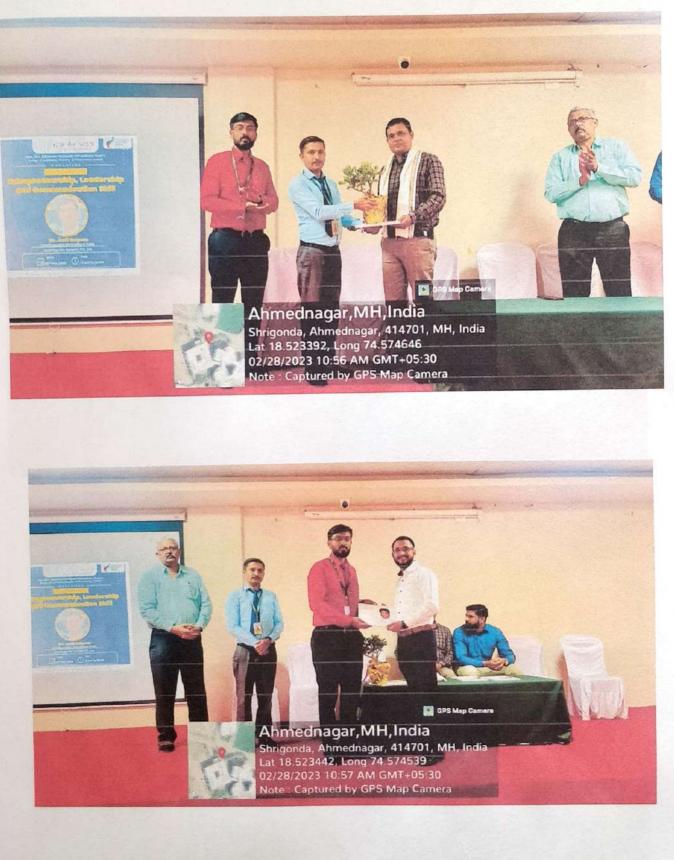

## Attendance:

| Students | 40 |  |
|----------|----|--|
| Staff    | 05 |  |

Page 2 of 3

Brief summary report of event:

HSBPV-TS.GOJ, Facility of Pharmacy arranged Gluest lecture of Mr. Glopal Jee (Indias Youngest scientist) chief scientist at Pacfo. on that occassion guest arrive at growth then at gristo 10.00 Am visit to Project Exhibition we perform welcome ceremony of Glopal Jee by the Hast Hon. Shri Babanyao pochpute. The co-ordinator introduce the chief guest then gopal Jee gives information obout Research. Then cg-ordinator give the vate of thanks and session was completed.

Checklist for documents attachment with this report:

| Sr. no. | Item                                | Attached | Not attached |
|---------|-------------------------------------|----------|--------------|
| ł       | Event notice                        | ~        |              |
| 3       | Invitation letter / mail to guest   | ~        |              |
| 3       | Invitation acceptance               |          |              |
| 4       | Appreciation letter / mail to guest |          |              |
| 5       | Students attendance with sign       | ~        |              |
| 6       | Staff attendance with sign          | ~        |              |
| 1       | Two google tag colour photos        | ~        |              |
| 4       | Feedback report                     |          |              |
| )       | Remuneration paid proof             |          |              |
| 10      | News                                | •        |              |
| 11      | Any other ( )                       |          |              |