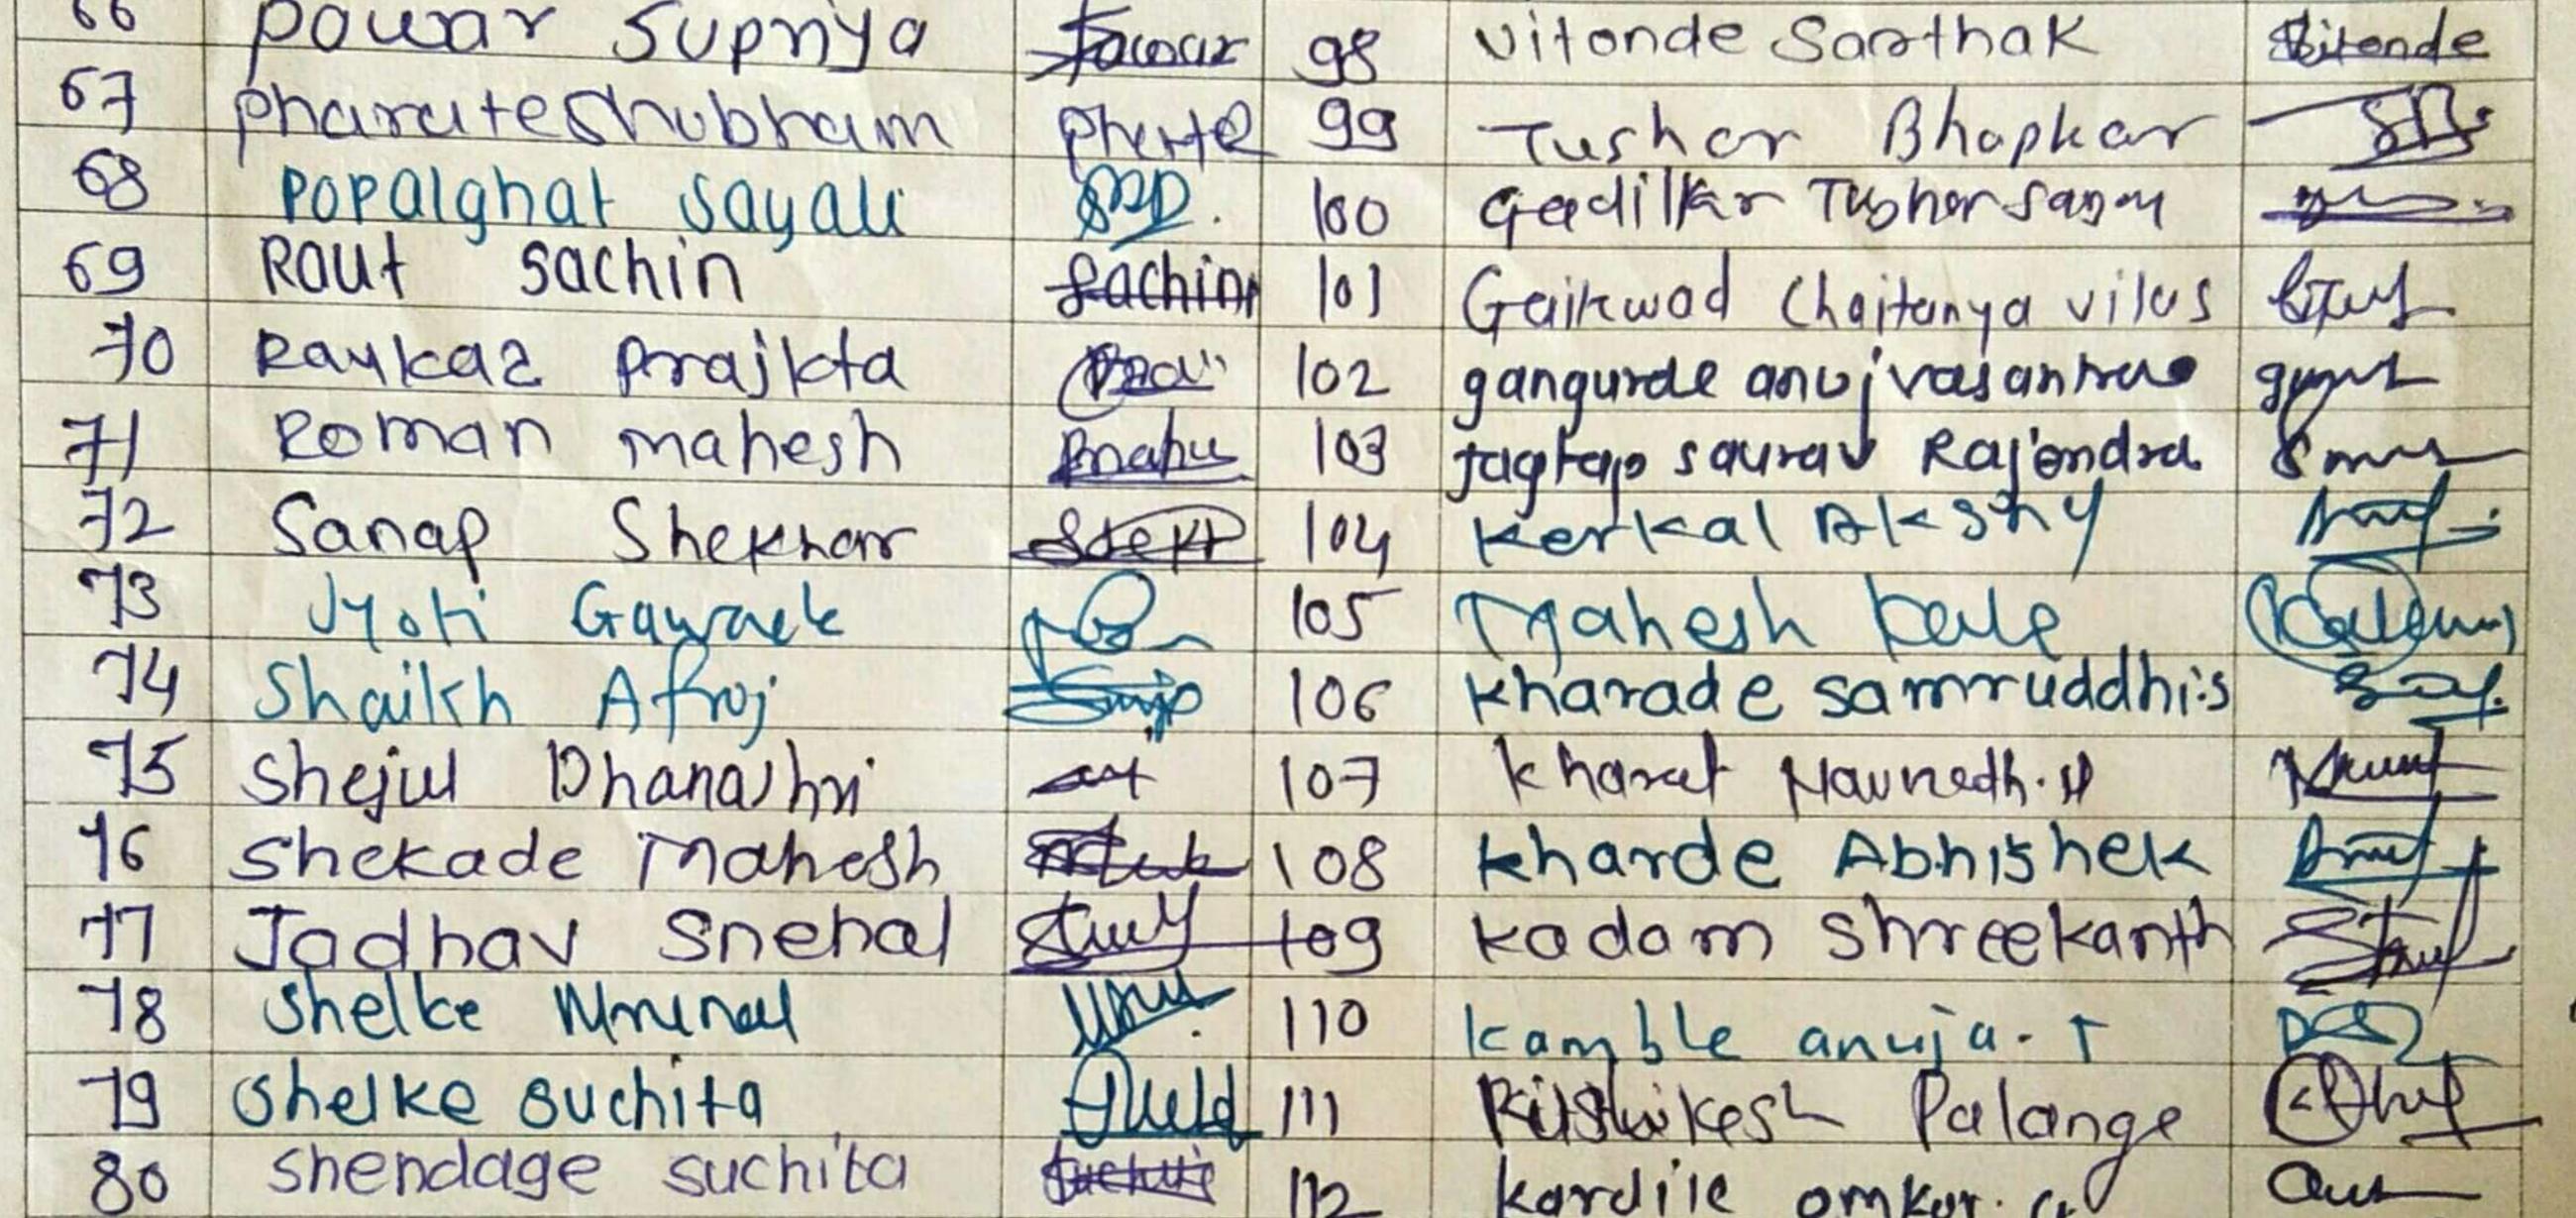

## Hospital visit SY.D.pharm AY 2022-23

| Roll<br>No. | Name of Students         | Sign       | Roll<br>No. | Name of Students           | Sign       |
|-------------|--------------------------|------------|-------------|----------------------------|------------|
| 1           | Bagal Kamini Rajendra    | Bogak.     | 27          | Misal Samadhan             | AASD.      |
| 2           | Balkhande Puja Namdev    | Balthander | 28          | Netake Pragati Dattu       | Plagati.   |
| 3           | Barbade Priya Yuvraj     | Autous     | 29          | Ohal Mrunal Dadasaheb      | Chal M.D   |
| 4           | Barkade Santosh          | Rowkadast  | . 30        | Pawar Anjali Machchindra   | Gawon      |
| 5           | Berad Vrushali Bhau      | ( and      | 31          | Pawar Snehal Sharad        | Poward.s   |
| 6           | Bhapkar Abhijit Rajendra | Thenkap    | . 32        | Pharate Sakshi Rajendra    | Phaeak     |
| 7           | Bhongale Vaishnavi       | Thigh      | . 33        | Randhave Sakshi Sanjay     | Reather'ss |
| 8           | Bitake Prachi Dilip      | Ritake.en  | 34          | Rote Jaydeep Subhash       | fates . s  |
| 9           | Gaikwad Vishnu Maruti    | Gailever   | 35          | Sabale Ajinath Ramdas      | Ano        |
| 10          | Ghige Mohit Prakash      | Richit. 4. | 36          | Sangale Suchitra Babasaheb | tuchit     |
| 11          | Girgune Dipali Devidas   | Girgune    | 37          | Shaikh Tanuja Altaf        | Sharikh    |
| 12          | Jagtap Suraj Sunil       | Caytoups:  | 38          | Shinde Sanket Sudam        | Sankt      |
| 13          | Jaybhay Rutuja Hanumant  | Putula .   | 39          | Shinde Snehal Khushaba     | duinde s   |
| 14          | Jogdand Aniket Sarjerao  | Baras 1    | 40          | Shriram Vaibhav Mahadeo    | ADA        |
| 15          | Kale Saurabh Dattatray   | tales.0    | 41          | Sonawane Ajay Mansing      | -Start-    |
| 16          | Kamble Mahesh Navnath    | Rame       | 42          | Sonawane Sanket Laxman     | \$         |
| 17          | Khamkar Madhuri Vitthal  | Ahamber    | 43          | Suryawanshi Rushikesh      | Rustish    |
| 18          | Khamkar Nikita Narayan   | Dorokaz:   | 44          | Thite Snehal Kailas        | Spehal t   |
| 19          | Khedkar Chaitanya        | Shecker    | 45          | Thombare Rajashri Abasaheb | BAthomber  |
| 20          | Korade Priti Ghanshyam   | Exonde +   | 46          | Vitkar Swapnil Sanjay      | Guilker    |
| 21          | Kori Priyanka Bhimsen    | tor p-     | 47          | Walke Kaveri Ankush        | Markerie   |
| 22          | Kurule Vaishnavi Ashok   | puraler.A  | 48          | Walunjkar Laxman Haribhau  | QM.        |
| 23          | Lad Prashant Suresh      | Jades-     | 49          | Yede Swati Dattatray       | Flede      |
| 24          | Lande Pratibha Santosh   | P.S.Lande  | 50          | Yerkal Pradip Balasaheb    | Yertal P.F |
| 25          | Mande Ankita Suhas       | Amond.     | 51          | Zinjade Pratiksha Navnath  | 2 AL       |
| 26          | Mande Pranita Sanjay     | Deulto     |             |                            |            |