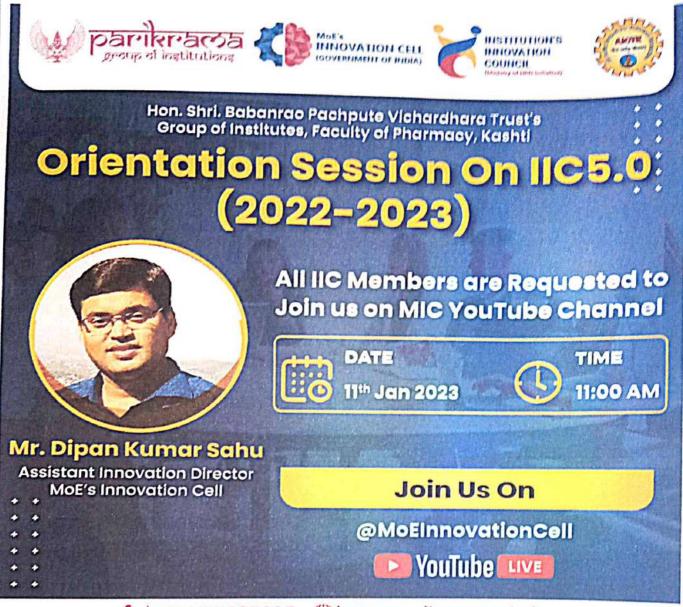

# **IIC DRIVEN ACTIVITY REPORT**

Quarter-I

My Story - Motivational Session by Successful Innovator- Mr. Gopal Jee

**THRUST AREA:** Inspiration, Motivation & Ideation

## Attendance:

| Students | 40 |  |
|----------|----|--|
| Staff    | 05 |  |

Page 2 of 3

Brief summary report of event:

HSBPV-TS.GOJ, Facility of Pharmacy arranged Gluest lecture of Mr. Glopal Jee (Indias Youngest scientist) chief scientist at Pacfo. on that occassion guest arrive at growth then at gristo 10.00 Am visit to Project Exhibition we perform welcome ceremony of Glopal Jee by the Hast Hon. Shri Babanyao pochpute. The co-ordinator introduce the chief guest then gopal Jee gives information obout Research. Then cg-ordinator give the vate of thanks and session was completed.