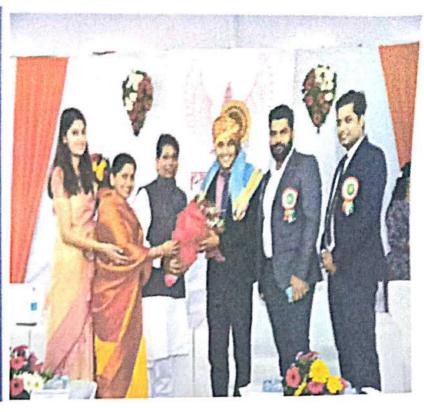

## Attendance:

| Students | 40 |  |
|----------|----|--|
| Staff    | 05 |  |

Page 2 of 3

Brief summary report of event:

HSBPV-TS.GOJ, Facility of Pharmacy arranged Gluest lecture of Mr. Glopal Jee (Indias Youngest scientist) chief scientist at Pacfo. on that occassion guest arrive at growth then at gristo 10.00 Am visit to Project Exhibition we perform welcome ceremony of Glopal Jee by the Hast Hon. Shri Babanyao pochpute. The co-ordinator introduce the chief guest then gopal Jee gives information obout Research. Then cg-ordinator give the vate of thanks and session was completed.