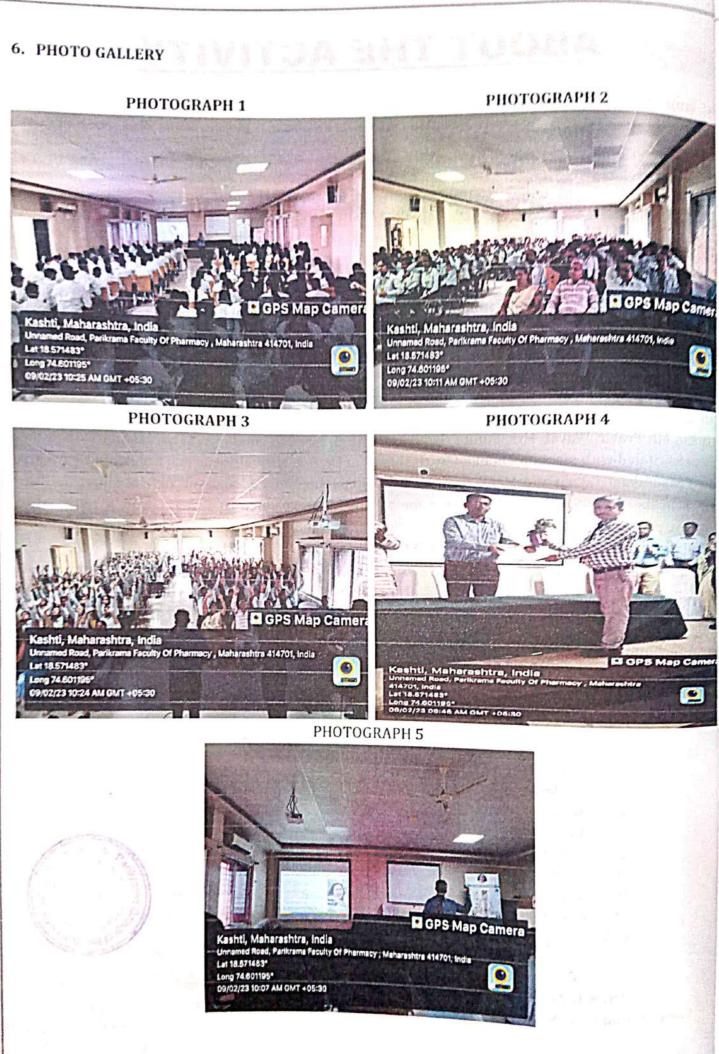

reciation letter / mail to guest | ~        |                 |
| 5          | Students attendance with sign       | V        |                 |
| 6          | Staff attendance with sign          | V        |                 |
| 7          | Two colour photos                   |          |                 |
| 8          | Feedback report                     |          |                 |
| 9          | Remuneration paid proof             | -        |                 |
| 10         | News                                | -        |                 |
| 11         | Any other (Flyer)                   |          |                 |

Make tick ( 1) at appropriate box.

Dr. S. B. Wayal Convenor and Faculty coordinator

Dr. S. A. Nu S.B.P.V.T. Principal. TUTION'S Tal Shugodda, cade Ahmednagar



7. FLYER



📞 +91 8751005005 🌐 www.parikrama.edu.in





Hon. Shri. Babanrao Pachpute Vichardhara Trust's Group of Institutions **Faculty of Pharmacy** Approved by AICTE & PCI, New Delhi Affiliated to Savitribai Phule Pune University, Pune & MSBTE, Mumbaj.

A/P-Kashti, Tal-Shrigonda, Dist-Ahmednagar, Pin- 414701 Website – www.parikrama.edu.in, Phone – 9766126772, Email – pariphr@gmail.com

man – paripri @gman.com

Ref. Pham/2022-23 1110

Date- 06/02/2023

#### CIRCULAR

All faculty and students of pharmacy are hereby informed that "Workshop on Sahajyoga Meditation" program has been scheduled on Thursday, 9th February 2023.

Vanue- Seminar Hall, Faculty of Pharmacy

Time- 10.00 am

Program coordinator- Dr. S. R. Wayal



Dr. S. A. Nirmal PRPNIQCIDAL H.S.B.P.V.T'S GROUP OF INSTITUTION'S Fa