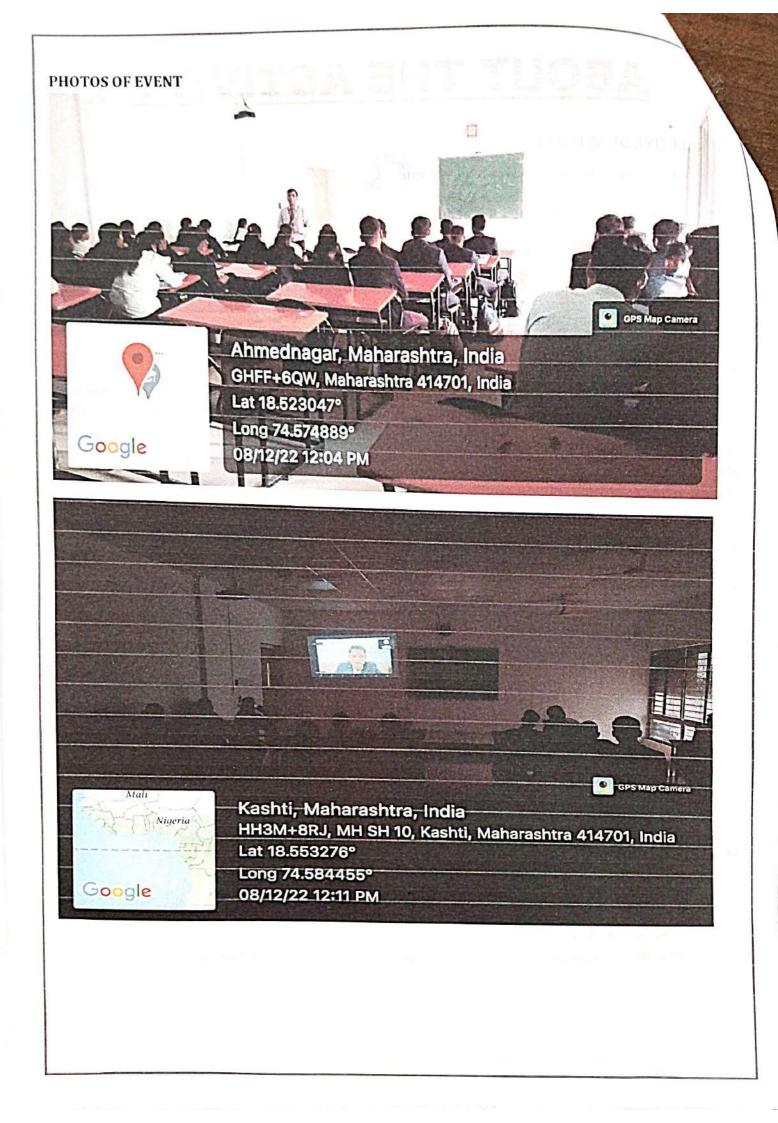

## Attendance:

| Students | 40 |  |
|----------|----|--|
| Staff    | 05 |  |

Page 2 of 3

Brief summary report of event:

HSBPV-TS.GOJ, Facility of Pharmacy arranged Gluest lecture of Mr. Glopal Jee (Indias Youngest scientist) chief scientist at Pacfo. on that occassion guest arrive at growth then at gristo 10.00 Am visit to Project Exhibition we perform welcome ceremony of Glopal Jee by the Hast Hon. Shri Babanyao pochpute. The co-ordinator introduce the chief guest then gopal Jee gives information obout Research. Then cg-ordinator give the vate of thanks and session was completed.