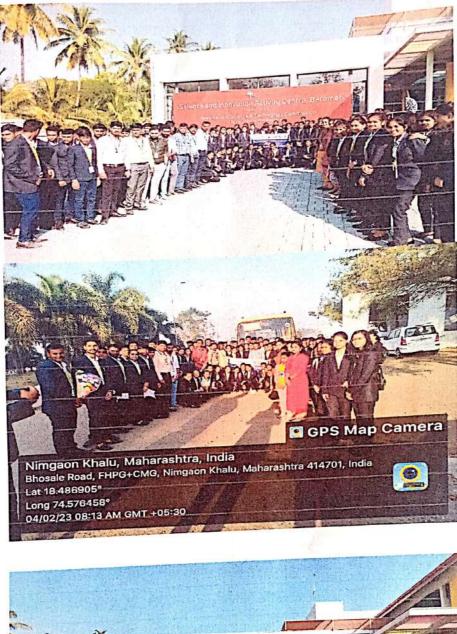

## Brief summary report of event:

We are organized Hospital Visit to LokMANYA Hospital, Kashti. dated on Jg-10-2022. We started our Journey at 0g:00 AM from our H's B.P.V. T. GIOI. FOP, Kayhti college and riched our distination at 0g:15 AM. A Brief introduction about Haspital way. given bjølvivrutti gadadesir. We saw all department like o.P.D, I.P.D. ICN of Pathology lab X-ray dep., etc. ICU, oT, pathology lab, x-ray dep, etc. The plant head way facilated by our Dr. Sunil Nirmal sir with flower Bouquents. lastly we ended the clicking a group. photo and moved out the plant at 12:30pm