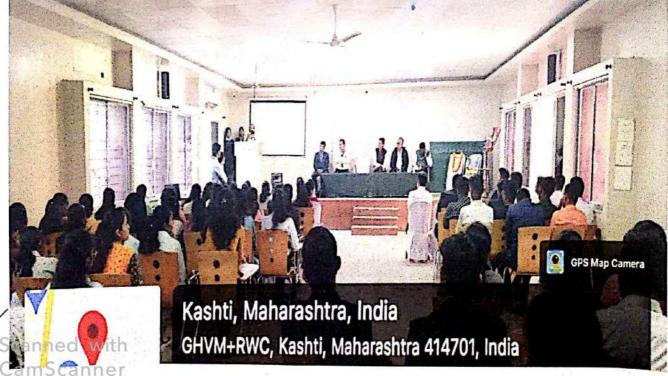

## Brief summary report of event:

We are organized Hospital Visit to LokMANYA Hospital, Kashti. dated on Jg-10-2022. We started our Journey at 0g:00 AM from our H's B.P.V. T. GIOI. FOP, Kayhti college and riched our distination at 0g:15 AM. A Brief introduction about Haspital way. given bjølvivrutti gadadesir. We saw all department like o.P.D, I.P.D. ICN of Pathology lab X-ray dep., etc. ICU, oT, pathology lab, x-ray dep, etc. The plant head way facilated by our Dr. Sunil Nirmal sir with flower Bouquents. lastly we ended the clicking a group. photo and moved out the plant at 12:30pm