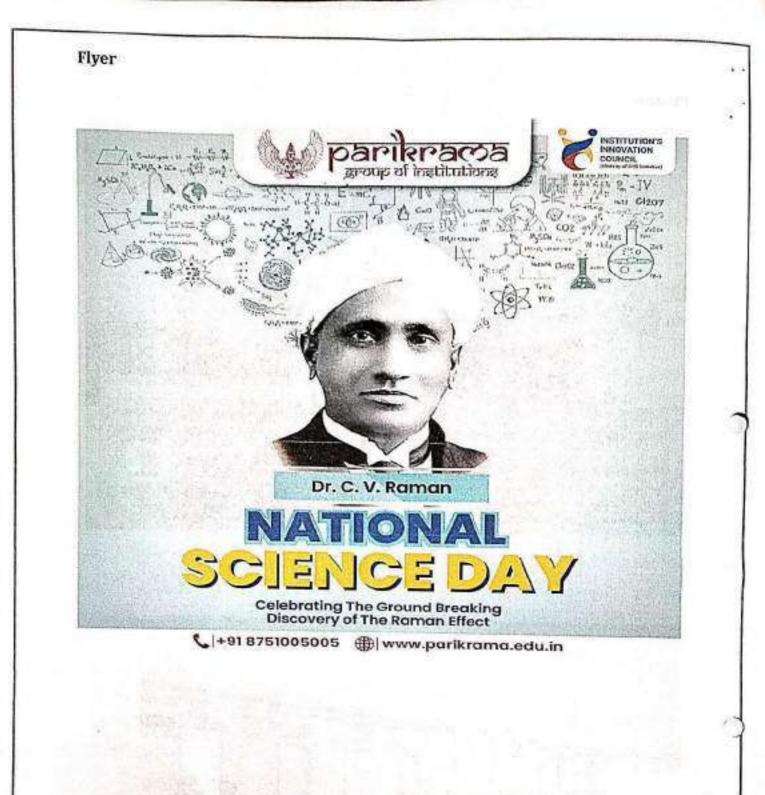

## Attendance:

| Students | 40 |  |
|----------|----|--|
| Staff    | 05 |  |

Page 2 of 3

Brief summary report of event:

HSBPV-TS.GOJ, Facility of Pharmacy arranged Gluest lecture of Mr. Glopal Jee (Indias Youngest scientist) chief scientist at Pacfo. on that occassion guest arrive at growth then at gristo 10.00 Am visit to Project Exhibition we perform welcome ceremony of Glopal Jee by the Hast Hon. Shri Babanyao pochpute. The co-ordinator introduce the chief guest then gopal Jee gives information obout Research. Then cg-ordinator give the vate of thanks and session was completed.