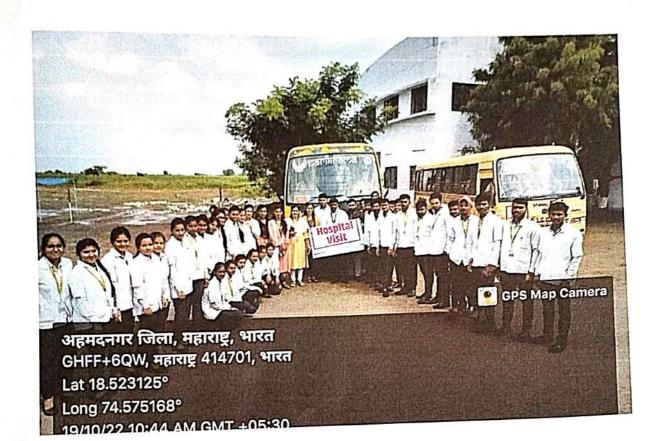

## Brief summary report of event:

We are organized Hospital Visit to LokMANYA Hospital, Kashti. dated on Jg-10-2022. We started our Journey at 0g:00 AM from our H's B.P.V. T. GIOI. FOP, Kayhti college and riched our distination at 0g:15 AM. A Brief introduction about Haspital way. given bjølvivrutti gadadesir. We saw all department like o.P.D, I.P.D. ICN of Pathology lab X-ray dep., etc. ICU, oT, pathology lab, x-ray dep, etc. The plant head way facilated by our Dr. Sunil Nirmal sir with flower Bouquents. lastly we ended the clicking a group. photo and moved out the plant at 12:30pm