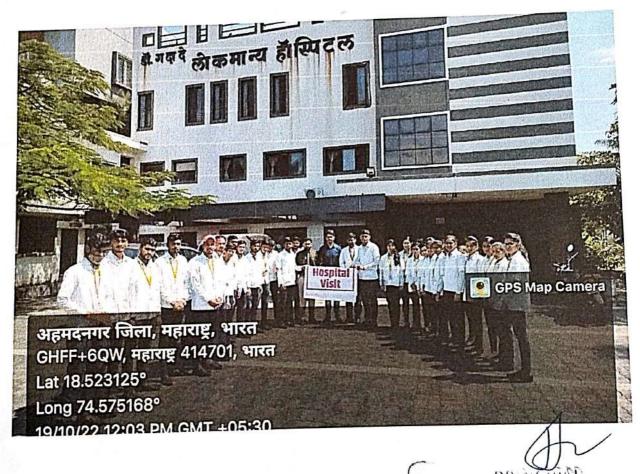

## Brief summary report of event:

We are organized Hospital Visit to LokMANYA Hospital, Kashti. dated on Jg-10-2022. We started our Journey at 0g:00 AM from our H's B.P.V. T. GIOI. FOP, Kayhti college and riched our distination at 0g:15 AM. A Brief introduction about Haspital way. given bjølvivrutti gadadesir. We saw all department like o.P.D, I.P.D. ICN of Pathology lab X-ray dep., etc. ICU, oT, pathology lab, x-ray dep, etc. The plant head way facilated by our Dr. Sunil Nirmal sir with flower Bouquents. lastly we ended the clicking a group. photo and moved out the plant at 12:30pm