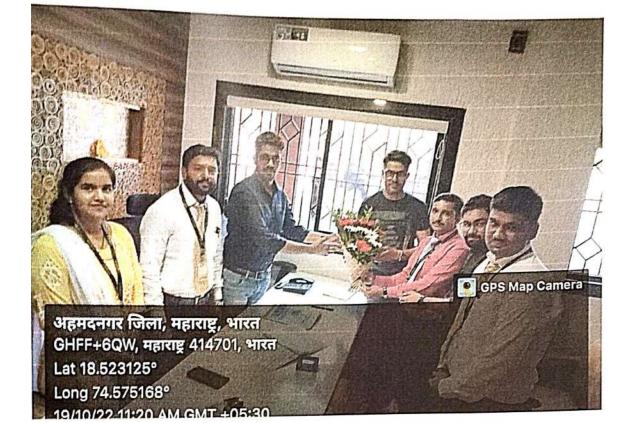

## Brief summary report of event:

We are organized Hospital Visit to LokMANYA Hospital, Kashti. dated on Jg-10-2022. We started our Journey at 0g:00 AM from our H's B.P.V. T. GIOI. FOP, Kayhti college and riched our distination at 0g:15 AM. A Brief introduction about Haspital way. given bjølvivrutti gadadesir. We saw all department like o.P.D, I.P.D. ICN of Pathology lab X-ray dep., etc. ICU, oT, pathology lab, x-ray dep, etc. The plant head way facilated by our Dr. Sunil Nirmal sir with flower Bouquents. lastly we ended the clicking a group. photo and moved out the plant at 12:30pm