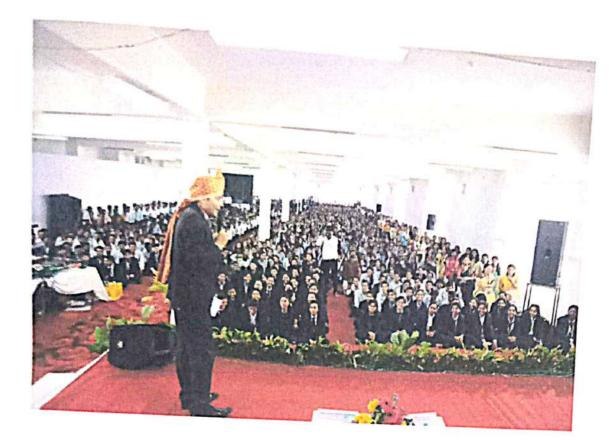

# **IIC DRIVEN ACTIVITY REPORT**

Quarter-I

My Story - Motivational Session by Successful Innovator- Mr. Gopal Jee

**THRUST AREA:** Inspiration, Motivation & Ideation

## Attendance:

| Students | 40 |  |
|----------|----|--|
| Staff    | 05 |  |

Page 2 of 3

Brief summary report of event:

HSBPV-TS.GOJ, Facility of Pharmacy arranged Gluest lecture of Mr. Glopal Jee (Indias Youngest scientist) chief scientist at Pacfo. on that occassion guest arrive at growth then at gristo 10.00 Am visit to Project Exhibition we perform welcome ceremony of Glopal Jee by the Hast Hon. Shri Babanyao pochpute. The co-ordinator introduce the chief guest then gopal Jee gives information obout Research. Then cg-ordinator give the vate of thanks and session was completed.