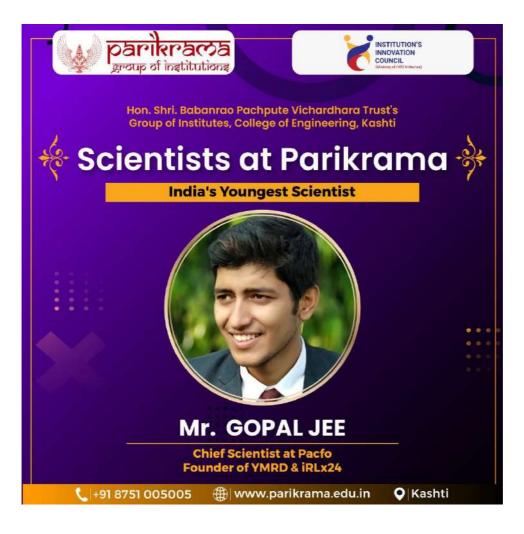

# **IIC DRIVEN ACTIVITY REPORT**

Quarter-I

My Story - Motivational Session by Successful Innovator- Mr. Gopal Jee

**THRUST AREA:** Inspiration, Motivation & Ideation

## Attendance:

| Students | 40 |  |
|----------|----|--|
| Staff    | 05 |  |

Page 2 of 3

Brief summary report of event:

HSBPV-TS.GOJ, Facility of Pharmacy arranged Gluest lecture of Mr. Glopal Jee (Indias Youngest scientist) chief scientist at Pacfo. on that occassion guest arrive at growth then at gristo 10.00 Am visit to Project Exhibition we perform welcome ceremony of Glopal Jee by the Hast Hon. Shri Babanyao pochpute. The co-ordinator introduce the chief guest then gopal Jee gives information obout Research. Then cg-ordinator give the vate of thanks and session was completed.