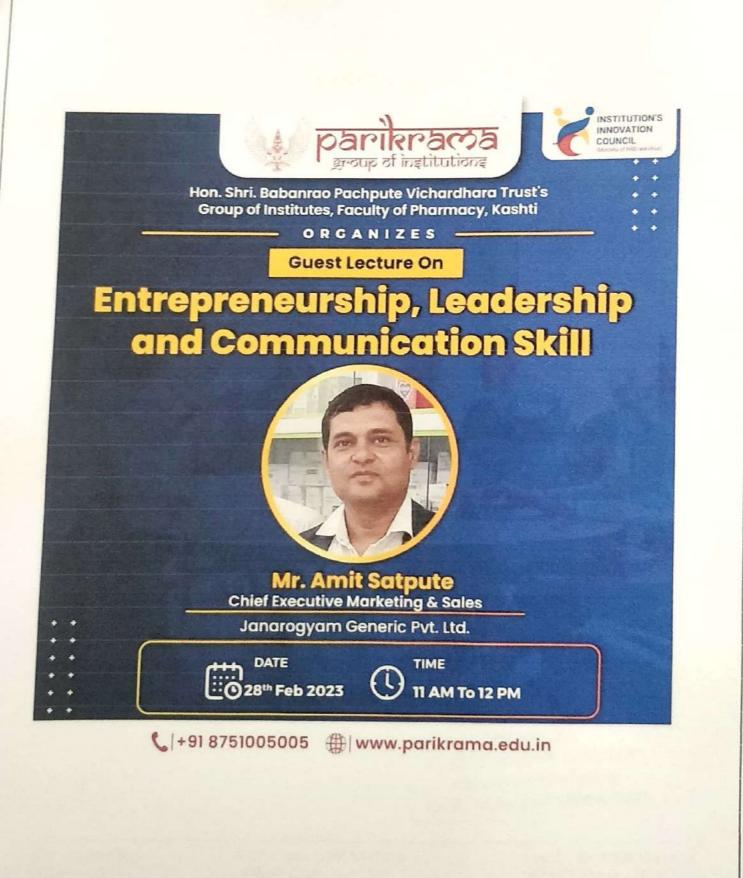

# **IIC DRIVEN ACTIVITY REPORT**

Quarter-I

My Story - Motivational Session by Successful Innovator- Mr. Gopal Jee

**THRUST AREA:** Inspiration, Motivation & Ideation

## Objectives of events:

| 1 | After completion of lecture students<br>are able to effective communication skill. |
|---|------------------------------------------------------------------------------------|
| 2 | To know the information about<br>research and development.                         |
| 3 | The event give detail knowledge about<br>the improve personality.                  |

## Attendance:

| Students | 40 |  |
|----------|----|--|
| Staff    | 05 |  |

Page 2 of 3

Brief summary report of event:

HSBPV-TS.GOJ, Facility of Pharmacy arranged Gluest lecture of Mr. Glopal Jee (Indias Youngest scientist) chief scientist at Pacfo. on that occassion guest arrive at growth then at gristo 10.00 Am visit to Project Exhibition we perform welcome ceremony of Glopal Jee by the Hast Hon. Shri Babanyao pochpute. The co-ordinator introduce the chief guest then gopal Jee gives information obout Research. Then cg-ordinator give the vate of thanks and session was completed.