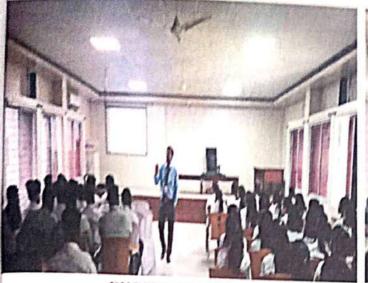

## Attendance:

| Students | 40 |  |
|----------|----|--|
| Staff    | 05 |  |

Page 2 of 3

Brief summary report of event:

HSBPV-TS.GOJ, Facility of Pharmacy arranged Gluest lecture of Mr. Glopal Jee (Indias Youngest scientist) chief scientist at Pacfo. on that occassion guest arrive at growth then at gristo 10.00 Am visit to Project Exhibition we perform welcome ceremony of Glopal Jee by the Hast Hon. Shri Babanyao pochpute. The co-ordinator introduce the chief guest then gopal Jee gives information obout Research. Then cg-ordinator give the vate of thanks and session was completed.