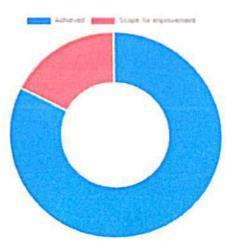

Achieved Scope for improvement

Achieved 81.60 | Scope for improvement 18.40

H.S.B.P.V.T'S GROUP OF INSTITUTION'S Faculty of Pharmacy Kashti Tal Cirigonda, Dist-A.Nagar

Government of India