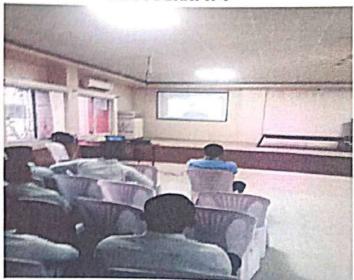

## Brief summary report of event:

We are organized Hospital Visit to LokMANYA Hospital, Kashti. dated on Jg-10-2022. We started our Journey at 0g:00 AM from our H's B.P.V. T. GIOI. FOP, Kayhti college and riched our distination at 0g:15 AM. A Brief introduction about Haspital way. given bjølvivrutti gadadesir. We saw all department like o.P.D, I.P.D. ICN of Pathology lab X-ray dep., etc. ICU, oT, pathology lab, x-ray dep, etc. The plant head way facilated by our Dr. Sunil Nirmal sir with flower Bouquents. lastly we ended the clicking a group. photo and moved out the plant at 12:30pm