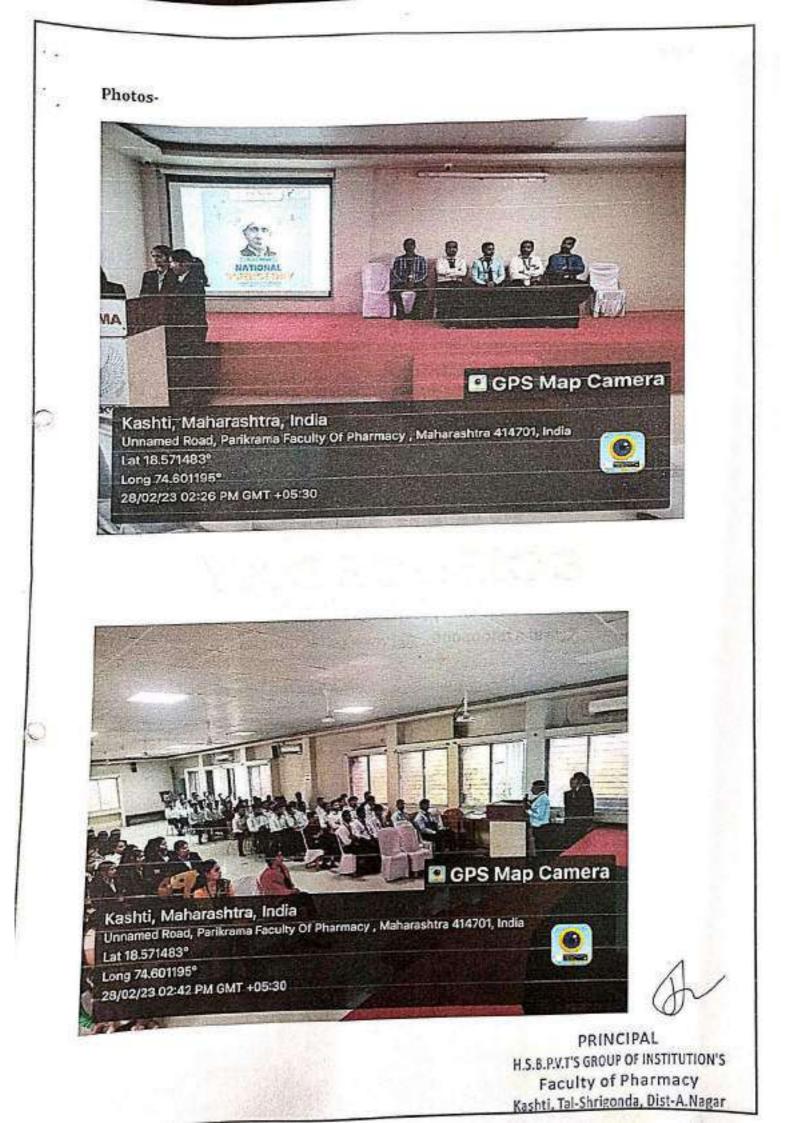

## Attendance:

| Students | 40 |  |
|----------|----|--|
| Staff    | 05 |  |

Page 2 of 3

Brief summary report of event:

HSBPV-TS.GOJ, Facility of Pharmacy arranged Gluest lecture of Mr. Glopal Jee (Indias Youngest scientist) chief scientist at Pacfo. on that occassion guest arrive at growth then at gristo 10.00 Am visit to Project Exhibition we perform welcome ceremony of Glopal Jee by the Hast Hon. Shri Babanyao pochpute. The co-ordinator introduce the chief guest then gopal Jee gives information obout Research. Then cg-ordinator give the vate of thanks and session was completed.