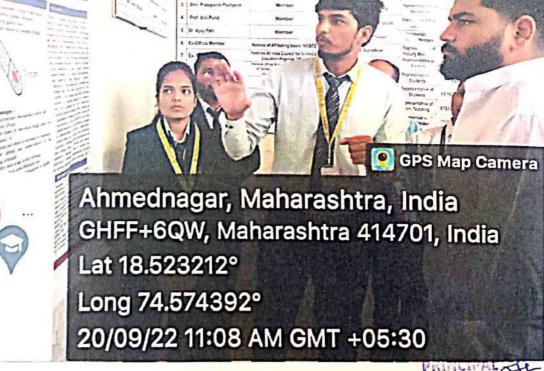

## Brief summary report of event:

We are organized Hospital Visit to LokMANYA Hospital, Kashti. dated on Jg-10-2022. We started our Journey at 0g:00 AM from our H's B.P.V. T. GIOI. FOP, Kayhti college and riched our distination at 0g:15 AM. A Brief introduction about Haspital way. given bjølvivrutti gadadesir. We saw all department like o.P.D, I.P.D. ICN of Pathology lab X-ray dep., etc. ICU, oT, pathology lab, x-ray dep, etc. The plant head way facilated by our Dr. Sunil Nirmal sir with flower Bouquents. lastly we ended the clicking a group. photo and moved out the plant at 12:30pm