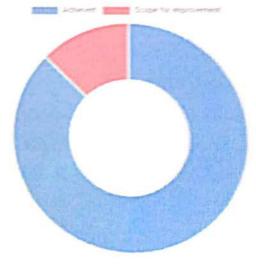

Achieved Scope for improvement

Achieved 81.60 | Scope for improvement 18.40

H.S.B.P.V.T'S GROUP OF INSTITUTION'S Faculty of Pharmacy Kashti Tal Cirigonda, Dist-A.Nagar

Government of India