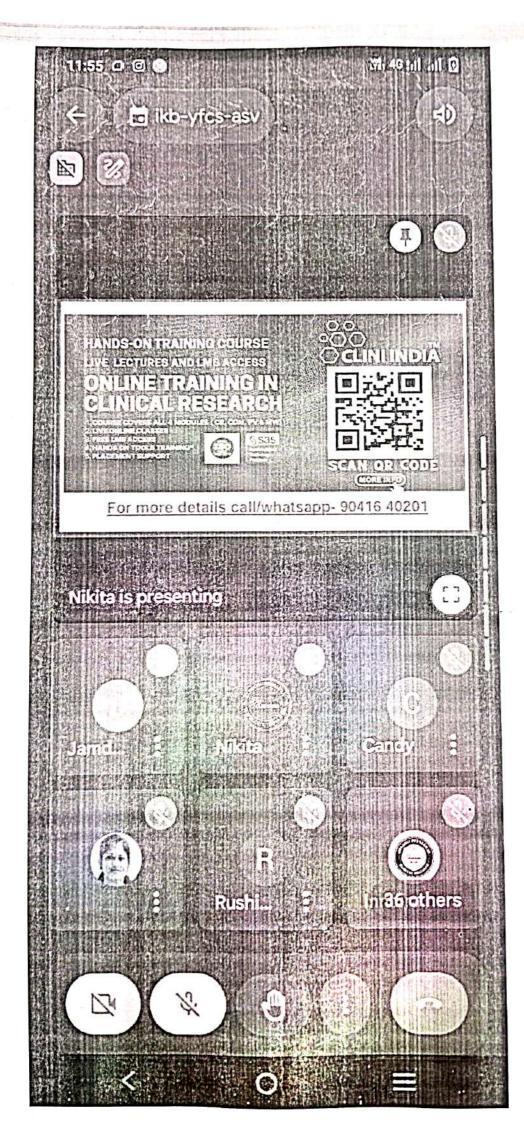

### CIRCULAR

All the faculties of B Pharm are hereby informed to attend online guest lecture 23 August 2023 from

11 am to 1 pm.

Speaker: Ms. Nikita Jogewar

Clini India, Pune (www.cliniindia.com)

Topic: A thorough understanding of essential aspects of clinical research

VENUE: Pharmacy Seminar Hall

Principal

PRINCIPAL H.S.B.P.V.T'S GROUP OF INSTITUTION'S Faculty of Pharmacy Kashti, Tal-Shrigonda, Dist-A.Nagar

DTE Code: 5303 PCI code: 851 PUN Code: CPHA017210 AISHE Code: C-41322