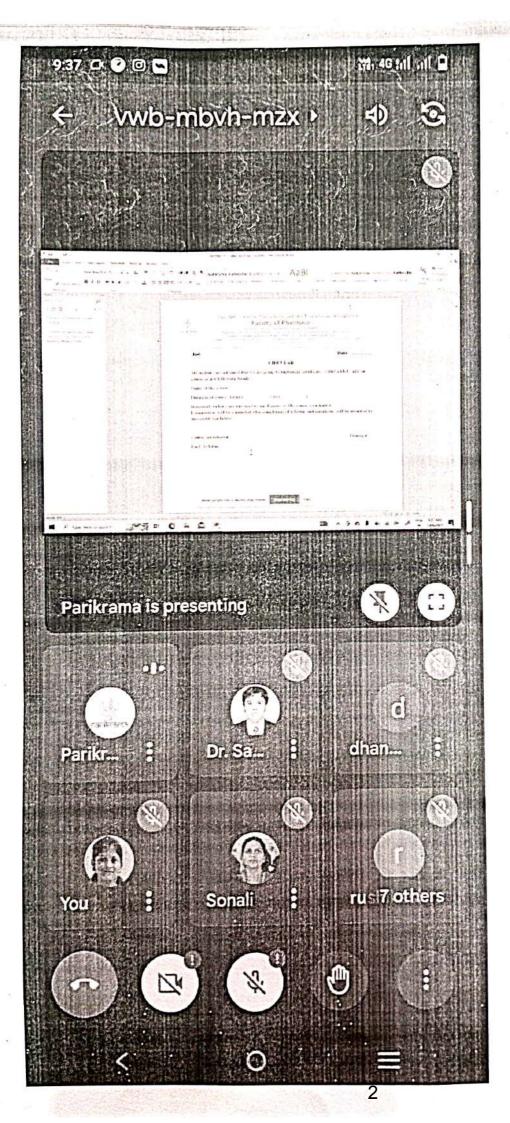

### CIRCULAR

All the faculties of B Pharm are hereby informed to attend online guest lecture 13 July 2023

from 9:30 am to 10:30 am.

Speaker: Dr. Sunil Nirmal

Principal of HSBPVT's, GOI Faculty of Pharmacy, Kashti.

Topic: Training session for staff on conducting Add on course.

VENUE: Pharmacy Seminar Hall

PRINCIPAL H.S.B.P.V.T'S GROUP OF INSTITUTION'S Faculty of Pharmacy Kashti, Tal-Shrigonda, Dist-A.Nagar

DTE Code: 5303 PCI code: 851 PUN Code: CPHA017210 AISHE Code: C-41322