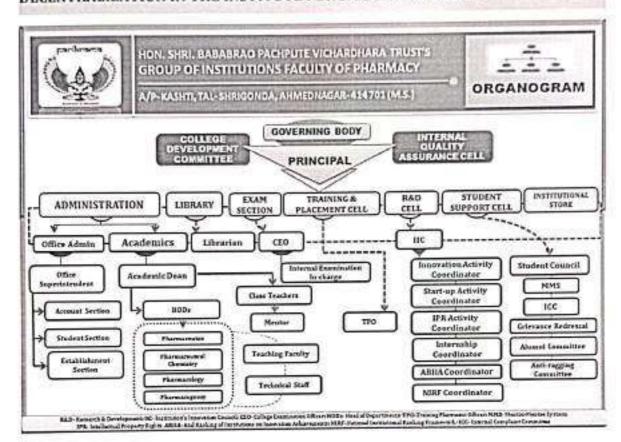

#### Criterion – 6

6.2.2 The functioning of the institutional bodies is effective and efficient as visible from policies, administrative setup, appointment and service rules, procedures, etc.

#### **INDEX**

| Parameter                 | Sr.No. | <b>Documents related to Functioning of</b> | Page No. |
|---------------------------|--------|--------------------------------------------|----------|
|                           |        | Institutional Bodies                       |          |
|                           | 1.     | Vision and Mission and PEOs of the         | 1 to 2   |
|                           |        | Institute                                  |          |
| The functioning of the    | 2.     | Recruitment, service Rules and Promotion   | 3 to 23  |
| institutional bodies is   |        | Policy                                     |          |
|                           | 3.     | Policy Documents                           | 24 to 60 |
| effective and efficient   | 4.     | Appraisal system for Teaching and Non-     | 61 to 67 |
| as visible from policies, |        | Teaching Staff                             |          |
| •                         | 5.     | Organogram                                 | 68       |
| administrative setup,     | 6.     | Office Orders for the Functional           | 69 to 73 |
| appointment and           |        | Committees                                 |          |
|                           | 7.     | Sample of MOM (Minutes of Meeting)         | 74 to 79 |
| service rules,            | 8.     | Sample Service Book                        | 80 to 83 |
| procedures, etc.          | 9.     | Sample Appointment Order                   | 84       |
|                           | 10.    | Mobilization of funds Guidelines           | 86 to 87 |
|                           | 11.    | Example of Effective Implementation of     | 88       |
|                           |        | Fund mobilization Policy                   |          |
|                           | 12.    | Sample of IQAC Meeting                     | 89 to 92 |
|                           |        |                                            |          |