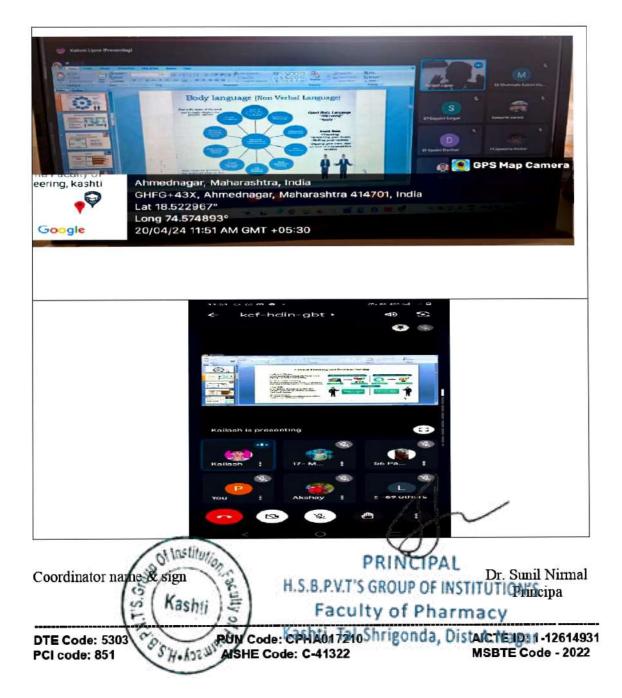

#### Report on Guest Lecture (ICT/Computing Skill)

Details of activity:

Hon. Shri. Babarao Pachpute Vichardhara Trust's, Group of Institutions, Faculty of Pharmacy Kashti arranged Expert Talk on topic "E-CONTENT DEVELOPMENT "On 24/01/2024 at 1 lam by OFFLINE mode. The lecture was attended by 50 students in total and 14 staff. The lecture began at 11:00 AM. Prof.Vikrant Dhamak Assistant Professor from Dr.V.V.P.FS.College of Pharmacy, Ahmednagar. He guide our Final year B. Pharmacy students about effective E-Content development for thesis preparation, effective PowerPoint by using AI tool, Assistant Professor Priyanka Manmode was the coordinator of the program from the college. The last vote of gratitude was shared by Dr. Anbhule S.J.