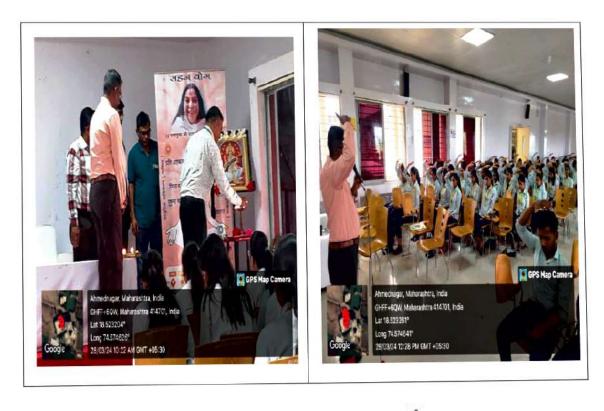

#### Report on Guest Lecture (ICT/Computing Skill)

Details of activity:

Hon. Shri. Babarao Pachpute Vichardhara Trust's, Group of Institutions, Faculty of Pharmacy Kashti arranged Expert Talk on topic "E-CONTENT DEVELOPMENT "On 24/01/2024 at 1 lam by OFFLINE mode. The lecture was attended by 50 students in total and 14 staff. The lecture began at 11:00 AM. Prof.Vikrant Dhamak Assistant Professor from Dr.V.V.P.FS.College of Pharmacy, Ahmednagar. He guide our Final year B. Pharmacy students about effective E-Content development for thesis preparation, effective PowerPoint by using AI tool, Assistant Professor Priyanka Manmode was the coordinator of the program from the college. The last vote of gratitude was shared by Dr. Anbhule S.J.