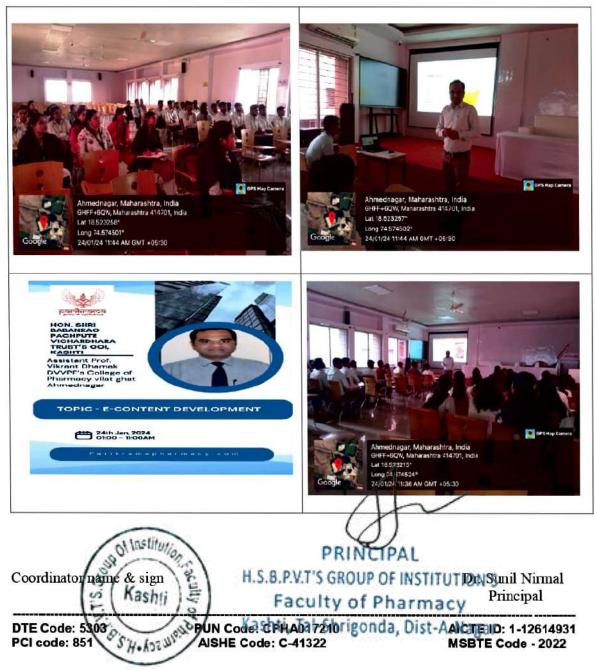

#### Report on Guest Lecture (ICT/Computing Skill)

Details of activity:

Hon. Shri. Babarao Pachpute Vichardhara Trust's, Group of Institutions, Faculty of Pharmacy Kashti arranged Expert Talk on topic "E-CONTENT DEVELOPMENT "On 24/01/2024 at 1 lam by OFFLINE mode. The lecture was attended by 50 students in total and 14 staff. The lecture began at 11:00 AM. Prof.Vikrant Dhamak Assistant Professor from Dr.V.V.P.FS.College of Pharmacy, Ahmednagar. He guide our Final year B. Pharmacy students about effective E-Content development for thesis preparation, effective PowerPoint by using AI tool, Assistant Professor Priyanka Manmode was the coordinator of the program from the college. The last vote of gratitude was shared by Dr. Anbhule S.J.

| Title of event         | Expert Talk- Topic- E-Content Development |  |
|------------------------|-------------------------------------------|--|
| Day & Date of event    | Wednesday / 24/01/2024                    |  |
| Venue                  | Pharmacy Seminar Hall                     |  |
| Type of event          | ICT/Computing Skill Program               |  |
| Name of Coordinator    | Prof. Manmode P.D.                        |  |
| Number of Participants | Students –50<br>Staff-14                  |  |