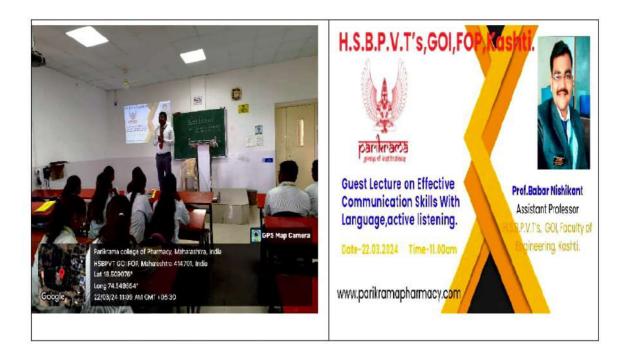

#### Report on Guest Lecture (ICT/Computing Skill)

Details of activity:

Hon. Shri. Babarao Pachpute Vichardhara Trust's, Group of Institutions, Faculty of Pharmacy Kashti arranged Expert Talk on topic "E-CONTENT DEVELOPMENT "On 24/01/2024 at 1 lam by OFFLINE mode. The lecture was attended by 50 students in total and 14 staff. The lecture began at 11:00 AM. Prof.Vikrant Dhamak Assistant Professor from Dr.V.V.P.FS.College of Pharmacy, Ahmednagar. He guide our Final year B. Pharmacy students about effective E-Content development for thesis preparation, effective PowerPoint by using AI tool, Assistant Professor Priyanka Manmode was the coordinator of the program from the college. The last vote of gratitude was shared by Dr. Anbhule S.J.