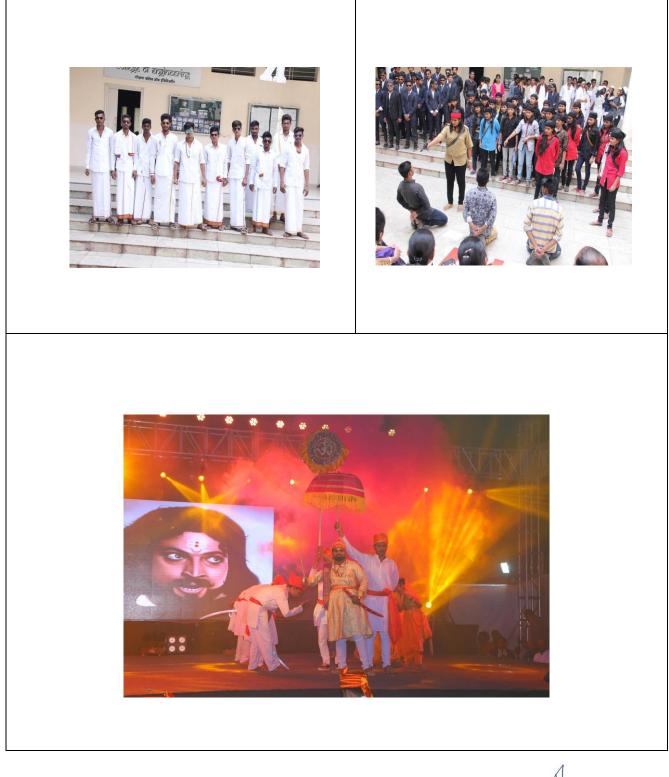

# **Sport Facility**

**Faculty of Pharmacy** A/P-Kashti, Tal-Shrigonda, Dist-Ahmednagar, Pin- 414701 Approved by PCI, New Delhi, Affiliated to Savitribai Phule Pune University, Pune & MSBTE, Mumbai. Website - www.parikrama.edu.in, Phone - 9766126772, Email - pariphr@gmail.com Vision - 'To serve with high quality education for development of students as competent pharmacy professionals for the upliftment of socioeconomic status in rural areas'

# **Cultural Facility**

Faculty of Pharmacy A/P-Kashti, Tal-Shrigonda, Dist-Ahmednagar, Pin- 414701 Approved by PCI, New Delhi, Affiliated to Savitribai Phule Pune University, Pune & MSBTE, Mumbai. Website – www.parikrama.edu.in, Phone – 9766126772, Email – pariphr@gmail.com Vision - 'To serve with high quality education for development of students as competent pharmacy professionals for the upliftment of socioeconomic status in rural areas'