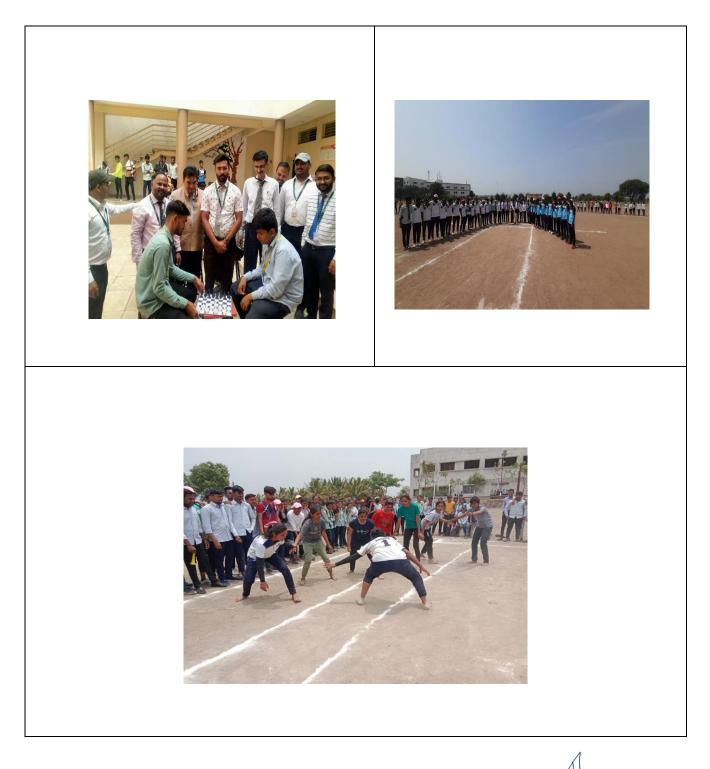

# **Sport Facility**

**Faculty of Pharmacy** A/P-Kashti, Tal-Shrigonda, Dist-Ahmednagar, Pin- 414701 Approved by PCI, New Delhi, Affiliated to Savitribai Phule Pune University, Pune & MSBTE, Mumbai. Website - www.parikrama.edu.in, Phone - 9766126772, Email - pariphr@gmail.com Vision - 'To serve with high quality education for development of students as competent pharmacy professionals for the upliftment of socioeconomic status in rural areas'

activities, sports, games (indoor, outdoor) gymnasium, yoga etc.

- The college has seminar hall with the capacity of more than 200 seating space for students which is equipped with podium, audio-visual system, electricity backup, internet facilities. Different activities like guest lecture, Conferences, Alumni meet, Parent meet are conducted.
- The seminar hall is used for conduct of various co-curricular and extra-curricular activities.
- The institution has provided facilities for Indoor ganes like carom, chess, table tennis etc.
- To improve sportman spirit and team building skill in the students, a playground facility is provided to conduct outdoor games like cricket, football, kho-kho, kabaddi, volley ball etc.
- A well-equipped Gymnasium is available in the campus for physical fitness of the students.
- To maintain mental fitness of students and faculties a well-ventilated yoga centre is available in the institution.