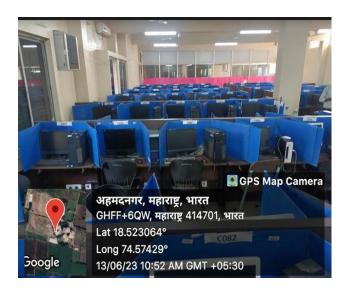

#### Computer center

PRINCIPAL
H.S.B.P.V.T'S GROUP OF INSTITUTION'S
Faculty of Pharmacy
Kashd, Tal-Shrigonda, Dist-A. Nagar