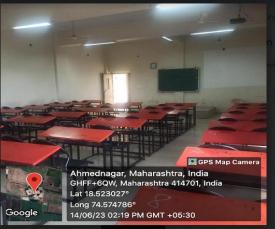

#### **Projectors in classrooms**

PRINCIPAL
H.S.B.P.V.T'S GROUP OF INSTITUTION'S
Faculty of Pharmacy
Kashti, Tal-Shrigonda, Dist-A. Nagar

Classrooms are equipped with projectors, while the seminar hall features an interactive board, enhancing engagement and interactive learning. Students also have access to software tools for virtual experiments, such as X Pharm, Design-Expert, MiniTab, ChemDraw, and AutoDock, supporting hands-on experience and skill development.