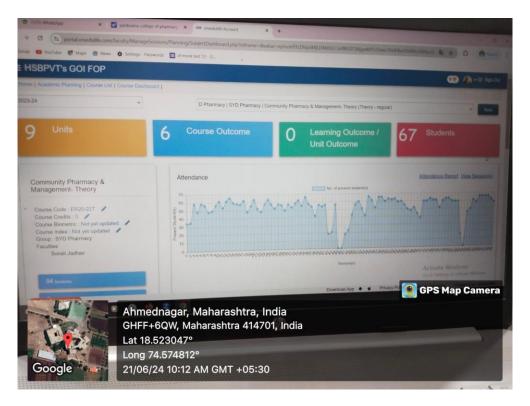

#### Criteria 2.3.2 Teachers use ICT enabled tools for effective teaching-learning process.

The Faculty of Pharmacy uses Vmedulife software for its Learning Management System and ERP, offering an integrated solution for managing academic and administrative tasks. Teachers share engaging lecture materials, including PowerPoint presentations, videos, and animations, ensuring a well-rounded education that combines traditional methods with modern technology. Various online platforms, such as academic ERP and G Suite applications, help distribute content efficiently and foster communication between students and faculty.

Regular online tests, including multiple-choice and descriptive assessments, monitor students' progress and provide feedback to identify areas needing additional support. The campus is fully Wi-Fi enabled, promoting blended learning and giving students easy access to digital resources, online discussions, and collaborative projects.