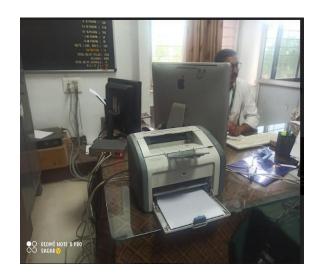

Savitribai Phule Pune University, Pune & MSBTE, Mumbai.
Website – www.parikrama.edu.in, Phone – 9766126772, Email – pariphr@gmail.com



------





IQAC Room Equipped with Interactive Smart board



PRINCIPAL
H.S.B.P.V.T'S GROUP OF INSTITUTION'S
Faculty of Pharmacy
Kashd, Tal-Shrigonda, Dist-A. Nagar



### **Faculty of Pharmacy**

A/P-Kashti, Tal-Shrigonda, Dist-Ahmednagar, Pin- 414701
Approved by PCI, New Delhi, Affiliated to Savitribai Phule Pune University, Pune & MSBTE, Mumbai.
Website – www.parikrama.edu.in, Phone – 9766126772, Email – pariphr@gmail.com

Vision – 'To serve with high quality education for development of students as competent pharmacy professionals for the upliftment of socio-economic status in rural areas'

### Photographs of IT facility

#### **Office Printers**





#### Computer center







PRINCIPAL
H.S.B.P.V.T'S GROUP OF INSTITUTION'S
Faculty of Pharmacy
Kashd, Tal-Shrigonda, Dist-A. Nagar



### **Faculty of Pharmacy**

A/P-Kashti, Tal-Shrigonda, Dist-Ahmednagar, Pin- 414701
Approved by PCI, New Delhi, Affiliated to Savitribai Phule Pune University, Pune & MSBTE, Mumbai.
Website – www.parikrama.edu.in, Phone – 9766126772, Email – pariphr@gmail.com

Vision – 'To serve with high quality education for development of students as competent pharmacy professionals for the upliftment of socio-economic status in rural areas'

#### Server room



#### Seminar hall (LCD projector)





**Faculty of Pharmacy** 

A/P-Kashti, Tal-Shrigonda, Dist-Ahmednagar, Pin- 414701
Approved by PCI, New Delhi, Affiliated to Savitribai Phule Pune University, Pune & MSBTE,