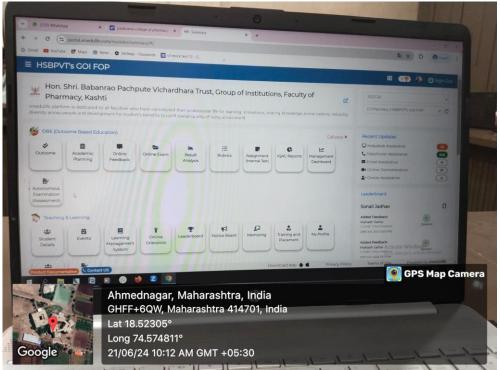

#### Vmedulife software

#### Criteria 2.3.2 Teachers use ICT enabled tools for effective teaching-learning process.

The Faculty of Pharmacy uses Vmedulife software for its Learning Management System and ERP, offering an integrated solution for managing academic and administrative tasks. Teachers share engaging lecture materials, including PowerPoint presentations, videos, and animations, ensuring a well-rounded education that combines traditional methods with modern technology. Various online platforms, such as academic ERP and G Suite applications, help distribute content efficiently and foster communication between students and faculty.