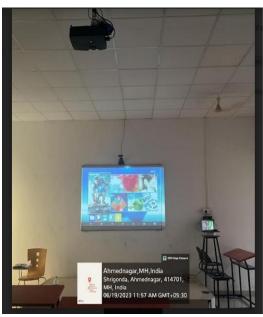

#### Seminar hall (LCD projector)

**Faculty of Pharmacy** 

A/P-Kashti, Tal-Shrigonda, Dist-Ahmednagar, Pin- 414701
Approved by PCI, New Delhi, Affiliated to Savitribai Phule Pune University, Pune & MSBTE, Mumbai.
Website – www.parikrama.edu.in, Phone – 9766126772, Email – pariphr@gmail.com

Classrooms are equipped with projectors, while the seminar hall features an interactive board, enhancing engagement and interactive learning. Students also have access to software tools for virtual experiments, such as X Pharm, Design-Expert, MiniTab, ChemDraw, and AutoDock, supporting hands-on experience and skill development.