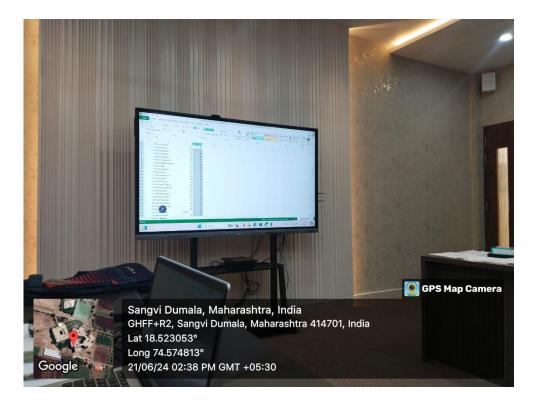

nts**





ERP software interface







# Hon. Shri. Babanrao Pachpute Vichardhara Trust's Group of Institutions Faculty of Pharmacy

A/P-Kashti, Tal-Shrigonda, Dist-Ahmednagar, Pin- 414701
Approved by PCI, New Delhi, Affiliated to Savitribai Phule Pune University, Pune & MSBTE, Mumbai.



------



Seminar Hall Equipped with Interactive Smart board



PRINCIPAL
H.S.B.P.V.T'S GROUP OF INSTITUTION'S
Faculty of Pharmacy
Kashti, Tal-Shrigonda, Dist-A. Nagar



# Hon. Shri. Babanrao Pachpute Vichardhara Trust's Group of Institutions Faculty of Pharmacy

A/P-Kashti, Tal-Shrigonda, Dist-Ahmednagar, Pin- 414701
Approved by PCI, New Delhi, Affiliated to Savitribai Phule Pune University, Pune & MSBTE, Mumbai.
Website – www.parikrama.edu.in, Phone – 9766126772, Email – pariphr@gmail.com



------





IQAC Room Equipped with Interactive Smart board



PRINCIPAL
H.S.B.P.V.T'S GROUP OF INSTITUTION'S
Faculty of Pharmacy
Kashd, Tal-Shrigonda, Dist-A. Nagar



### **Faculty of Pharmacy**

A/P-Kashti, Tal-Shrigonda, Dist-Ahmednagar, Pin- 414701
Approved by PCI, New Delhi, Affiliated to Savitribai Phule Pune University, Pune & MSBTE, Mumbai.
Website – www.parikrama.edu.in, Phone – 9766126772, Email – pariphr@gmail.com

Vision – 'To serve with high quality education for development of students as competent pharmacy professionals for the upliftment of socio-economic status in rural areas'

### Photographs of IT facility

#### **Office Printers**





#### Computer center







PRINCIPAL
H.S.B.P.V.T'S GROUP OF INSTITUTION'S
Faculty of Pharmacy
Kashd, Tal-Shrigonda, Dist-A. Nagar



### **Fac