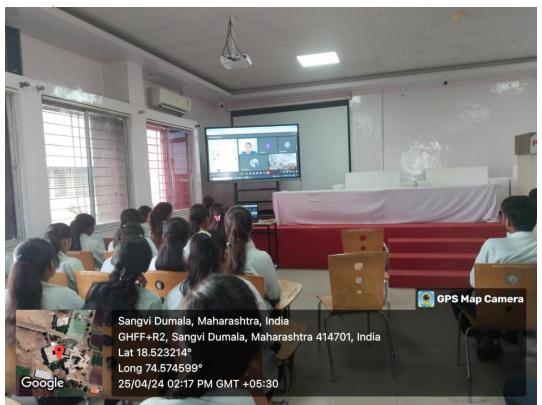

------

Seminar Hall Equipped with Interactive Smart board

PRINCIPAL
H.S.B.P.V.T'S GROUP OF INSTITUTION'S
Faculty of Pharmacy
Kashti, Tal-Shrigonda, Dist-A. Nagar

------

IQAC Room Equipped with Interactive Smart board

PRINCIPAL
H.S.B.P.V.T'S GROUP OF INSTITUTION'S
Faculty of Pharmacy
Kashd, Tal-Shrigonda, Dist-A. Nagar